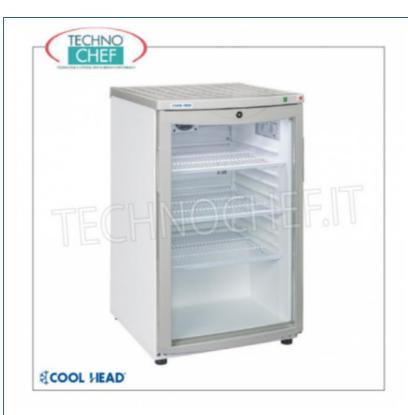

Services and Technologies for professional catering since 1973

| CODE      | DESCRIPTION                                                                                                                                                                        | PRICE/DELIVERY                                                             |
|-----------|------------------------------------------------------------------------------------------------------------------------------------------------------------------------------------|----------------------------------------------------------------------------|
| CZ-RCF145 | Minibar for hotel rooms with glass door, capacity 105 lt, temperature +4°/+10°C, roll-bond refrigeration with assistance fan, V.230/1, Kw.0,075, Weight 48 Kg, dim.mm.505x590x855h | € 486,06  VAT escluded  Shipping to be calculed  Delivery from 4 to 9 days |

## MINIBAR FRIDGE for HOTEL ROOM with CURVED GLASS DOOR, capacity 105 lt:

- $\circ~$  white painted sheet metal structure ;
- double tempered safety glass;
- $\circ$  3 adjustable shelves;
- temperature +4°/+10°C;
- digital temperature display;
- o refrigerant type: R600a;
- o manual defrost;
- $\circ~$  static refrigeration with roll-bond evaporator equipped with assistance fan ;
- $\circ$  internal LED light with independent switch;
- o reversible door;
- o removable gasket;
- easy to cash in;
- standard lock;
- o adjustable feet.