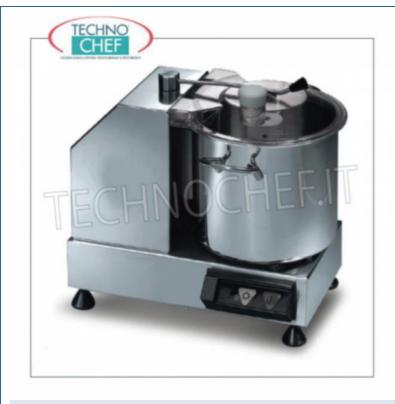

# TABLE CUTTER with 5.3 It STAINLESS STEEL TANK, VERSIONS WITH 1 or MORE SPEED:

- sturdy AISI 430 stainless steel structure;
- motor and tank side by side which allow the processed product to be isolated from heat;
- stainless steel tub with thermal bottom and handles;
- tank capacity 5.3 litres;
- useful tank capacity 3.1 litres;
- high efficiency ventilated motors for continuous use;
- sturdy knives with curved blades in tempered cutlery steel;
- safety guaranteed by a double microswitch system on the lid;
- $\circ~$  transparent Lexan lid which allows excellent visibility during processing ;
- hole for adding ingredients on the lid;
- continuous speed variator (Mod.SI-C6VV);
- variotronic: stabilized speed variator with power control (Mod.SI-C6VT)

### Made in Italy

| TECHNIC         | AL CARD  |
|-----------------|----------|
| power supply    | Monofase |
| Volts           | V 230/1  |
| frequency (Hz)  | 50       |
| net weight (Kg) | 11       |