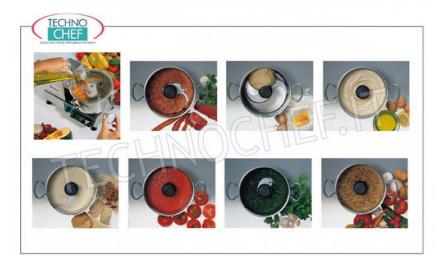

# TABLE CUTTER with 5.3 It STAINLESS STEEL TANK, VERSIONS WITH 1 or MORE SPEED:

- sturdy AISI 430 stainless steel structure;
- motor and tank side by side which allow the processed product to be isolated from heat;
- stainless steel tub with thermal bottom and handles;
- tank capacity 5.3 litres;
- useful tank capacity 3.1 litres;
- high efficiency ventilated motors for continuous use;
- sturdy knives with curved blades in tempered cutlery steel;
- safety guaranteed by a double microswitch system on the lid;
- $\circ~$  transparent Lexan lid which allows excellent visibility during processing ;
- hole for adding ingredients on the lid;
- continuous speed variator (Mod.SI-C6VV);
- variotronic: stabilized speed variator with power control (Mod.SI-C6VT)

## **Options/Accessories:**

- Hub complete with knurled knives
- Hub complete with perforated knives
- Hub complete with dough knives
- Hub complete with pesto knives