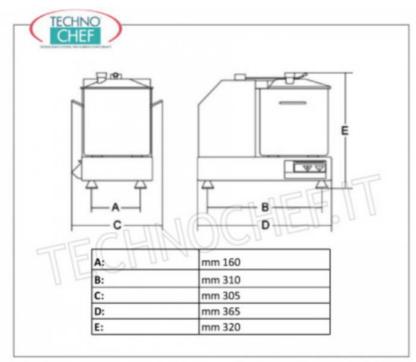

### Made in Italy

| TECHNIC         | AL CARD  |
|-----------------|----------|
| power supply    | Monofase |
| Volts           | V 230/1  |
| frequency (Hz)  | 50       |
| net weight (Kg) | 11       |

|         | depth (mm)                                                                                                                                                                                             | 305                                                                                                                                                               |                                                                                  |
|---------|--------------------------------------------------------------------------------------------------------------------------------------------------------------------------------------------------------|-------------------------------------------------------------------------------------------------------------------------------------------------------------------|----------------------------------------------------------------------------------|
|         | height (mm)                                                                                                                                                                                            | 320                                                                                                                                                               |                                                                                  |
|         | AVAILABL                                                                                                                                                                                               | E MODELS                                                                                                                                                          |                                                                                  |
| SI-C6   | Technochef- STAINLESS STEEL TABLE CUTTER,<br>speed 2,800 rpm, Mod.C6<br>STAINLESS STEEL TABLE CUTTER, bowl capacity 5.3 lt,<br>speed 2,800 rpm, V.230/1, Kw.0.35, Weight 11 Kg,<br>dim.mm.365x305x320h |                                                                                                                                                                   | € 805,89<br>VAT escluded<br>Shipping to be calculed<br>Delivery from 4 to 9 days |
| SI-C6VV | variable speed 1,5<br>STAINLESS STEEL TA                                                                                                                                                               | NLESS STEEL TABLE CUTTER,<br>00/2,800 rpm, Mod.C6VV<br>BLE CUTTER, bowl capacity 5.3 lt,<br>2,800 rpm, V.230/1, Kw.0.35,<br>m.365x305x320h                        | € 826,56<br>VAT escluded<br>Shipping to be calculed<br>Delivery from 4 to 9 days |
| SI-C6VT | <b>power control 500</b><br>STAINLESS STEEL TA<br>capacity 5.3 lt, stabiliz                                                                                                                            | ILESS STEEL TABLE CUTTER,<br>/2,500 rpm, Mod.C6VT<br>BLE CUTTER, SIRMAN brand, bowl<br>zed variable speed with power<br>m, V.230/1, Kw.0.35, Weight 11 Kg,<br>20h | € 860,99<br>VAT escluded<br>Shipping to be calculed<br>Delivery from 4 to 9 days |