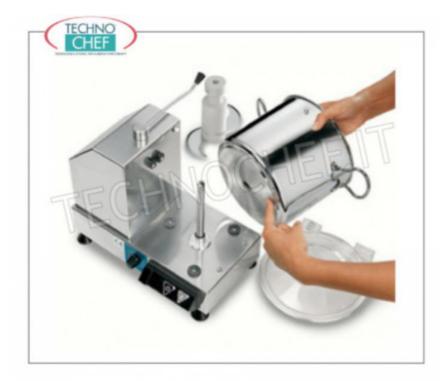

# TABLE CUTTER with 5.3 It STAINLESS STEEL TANK, VERSIONS WITH 1 or MORE SPEED:

- sturdy AISI 430 stainless steel structure;
- motor and tank side by side which allow the processed product to be isolated from heat;
- stainless steel tub with thermal bottom and handles;
- tank capacity 5.3 litres;
- useful tank capacity 3.1 litres;
- high efficiency ventilated motors for continuous use;
- sturdy knives with curved blades in tempered cutlery steel;
- safety guaranteed by a double microswitch system on the lid;
- $\circ~$  transparent Lexan lid which allows excellent visibility during processing ;
- hole for adding ingredients on the lid;
- continuous speed variator (Mod.SI-C6VV);
- variotronic: stabilized speed variator with power control (Mod.SI-C6VT)

#### Supplied:

• spatula and blade sharpening plate.