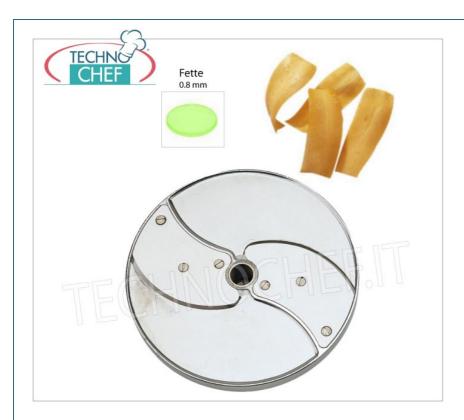

Services and Technologies for professional catering since 1973

| CODE | DESCRIPTION | PRICE/DELIVERY |
|------|-------------|----------------|
|      |             |                |

MX60.28069W

Disc for cutting slices with a thickness of 0.8  $\mbox{mm}$ 