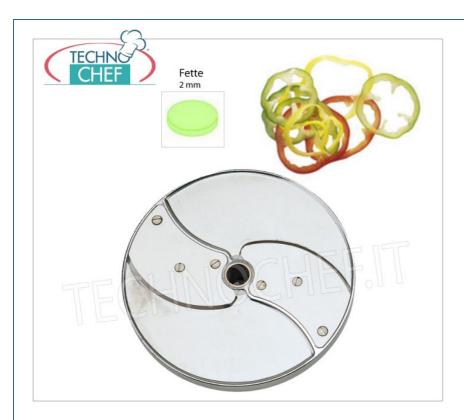

Services and Technologies for professional catering since 1973

| CODE | DESCRIPTION | PRICE/DELIVERY |
|------|-------------|----------------|

MX60.28063W

Disc for cutting slices with a thickness of 2 mm

€ 83,20 VAT escluded

Shipping to be calculed Delivery from 4 to 9 days

€ 1.384,67 VAT escluded Shipping to be calculed Delivery from 4 to 9 days