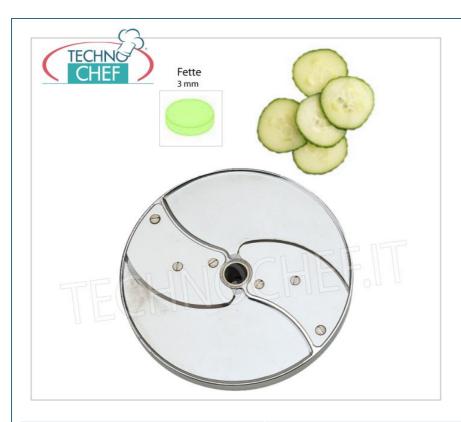

Services and Technologies for professional catering since 1973

| CODE | DESCRIPTION | PRICE/DELIVERY |
|------|-------------|----------------|
|      |             |                |

MX60.28064

Disc for cutting slices with a thickness of 3  $\mbox{mm}$ 