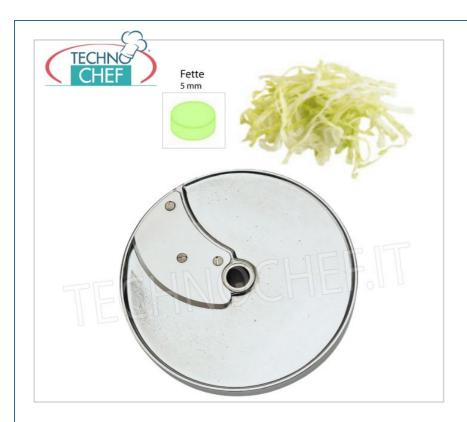

Services and Technologies for professional catering since 1973

| CODE | DESCRIPTION | PRICE/DELIVERY |
|------|-------------|----------------|
|      |             |                |

MX60.28065W

Disc for cutting slices with a thickness of 5 mm