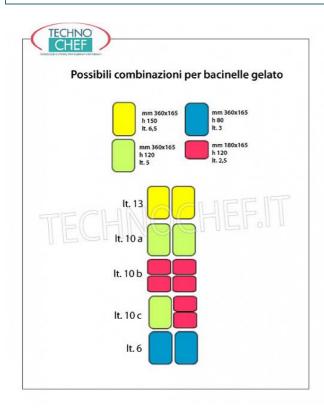

NB: See the possible combinations of stainless steel pans (not included) in the additional image.

#### Optional / Accessories :

- Stainless steel basin, capacity 6,5 lt, dim.mm.360x165x150h
- $\circ~$  Stainless steel basin, 5.0 lt capacity, dim.mm.360x165x120h
- Stainless steel basin, 3.0 lt capacity, dim.mm.360x165x80h
- Stainless steel basin, capacity 2,5 lt, dim.mm.180x165x120h
- Transparent lid for stainless steel containers