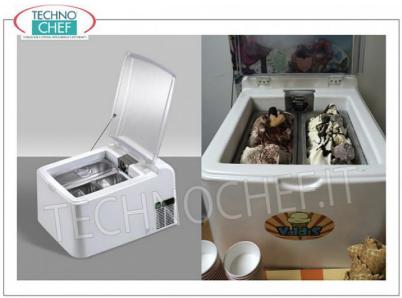

Services and Technologies for professional catering since 1973

CODE DESCRIPTION PRICE/DELIVERY

**TC-PICCOLO** 

Counter display case for ice cream, made of ABS complete with lid, temp. -15  $^{\circ}$  / -18  $^{\circ}$  C, R404A, V.230 / 1, Kw0,40, Weight 20 Kg, dim.mm.505x680x400h

# SHOWCASE for GELATO from COUNTER, complete with LID:

- o made of ABS;
- $\circ\,$  transparent lid that guarantees full visibility of the ice cream ;
- $\circ$  operating temperature -15  $^{\circ}$  / -18  $^{\circ}$  C ;
- ECO R404a refrigerant gas;
- ECO no CFC insulation;
- o copper evaporator;
- silent;
- low energy consumption;
- o easy maintenance;
- easy cleaning;
- particularly suitable for artisanal ice cream, industrial ice cream, ice cream for celiacs or special flavors, frozen yogurt, Sicilian granita, sorbets, assorted creams;
- suitable for ice cream parlors, pastry shops, catering, restaurants, hotels and boarding houses, coffeeshops, parties, ceremonies, birthdays etc ... where it is necessary to **store ice cream at the ideal temperature and in a small space** .