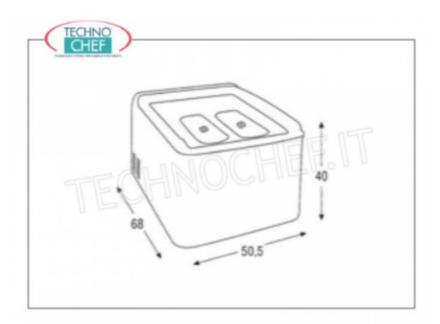

Services and Technologies for professional catering since 1973

CODE DESCRIPTION PRICE/DELIVERY

**TC-PICCOLO** 

Counter display case for ice cream, made of ABS complete with lid, temp. -15  $^{\circ}$  / -18  $^{\circ}$  C, R404A, V.230 / 1, Kw0,40, Weight 20 Kg, dim.mm.505x680x400h

#### CE mark

| TECHNICAL CARD            |          |
|---------------------------|----------|
| power supply              | Monofase |
| Volts                     | V 230/1  |
| frequency (Hz)            | 50       |
| motor power capacity (Kw) | 0,4      |
| net weight (Kg)           | 20       |
| breadth (mm)              | 505      |
| depth (mm)                | 680      |
| height (mm)               | 400      |