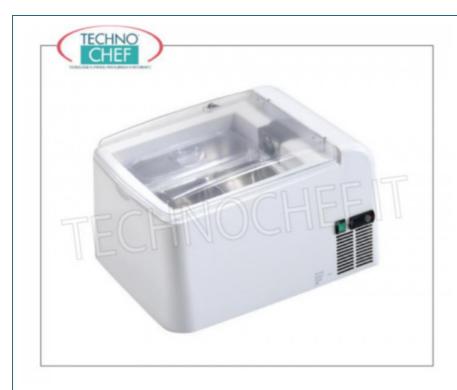

Services and Technologies for professional catering since 1973

CODE DESCRIPTION PRICE/DELIVERY

**TC-PICCOLO** 

Counter display case for ice cream, made of ABS complete with lid, temp. -15  $^{\circ}$  / -18  $^{\circ}$  C, R404A, V.230 / 1, Kw0,40, Weight 20 Kg, dim.mm.505x680x400h

# SHOWCASE for GELATO from COUNTER, complete with LID:

- o made of ABS;
- $\circ\,$  transparent lid that guarantees full visibility of the ice cream ;
- $\circ$  operating temperature -15  $^{\circ}$  / -18  $^{\circ}$  C ;
- ECO R404a refrigerant gas;
- ECO no CFC insulation;
- o copper evaporator;
- silent;
- low energy consumption;
- o easy maintenance;
- easy cleaning;
- particularly suitable for artisanal ice cream, industrial ice cream, ice cream for celiacs or special flavors, frozen yogurt, Sicilian granita, sorbets, assorted creams;
- suitable for ice cream parlors, pastry shops, catering, restaurants, hotels and boarding houses, coffeeshops, parties, ceremonies, birthdays etc ... where it is necessary to **store ice cream at the ideal temperature and in a small space** .

#### CE mark

| TECHNICAL CARD            |          |
|---------------------------|----------|
| power supply              | Monofase |
| Volts                     | V 230/1  |
| frequency (Hz)            | 50       |
| motor power capacity (Kw) | 0,4      |
| net weight (Kg)           | 20       |
| breadth (mm)              | 505      |
| depth (mm)                | 680      |
| height (mm)               | 400      |