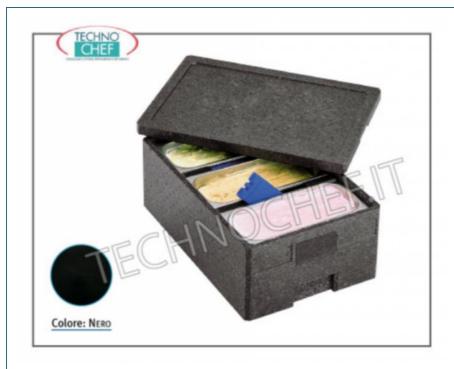

## Isothermal polypropylene container for ice cream parlors :

- $\circ \ \, \textbf{protects food from} \ \, \textbf{mechanical stresses} \ \, \textbf{thanks to the thickness and structure of closed cell expanded polypropylene;} \\$
- light and free of protrusions and sharp edges to protect the safety of the operators during handling and transport operations;
- $\circ~$  resistant, hygienic, economical and 100% recyclable ;
- compatible with industrial washing and disinfection with detergents and disinfectants, hot water and wet steam up to a temperature of 110 °C;
- $\circ~$  capacity (ice-cream basins) : 3 BG360165150~or~2~BG360250150

## CE marking Made in Italy

| TECHNICAL CARD |     |  |
|----------------|-----|--|
| breadth (mm)   | 632 |  |
| depth (mm)     | 437 |  |
| height (mm)    | 242 |  |
|                |     |  |