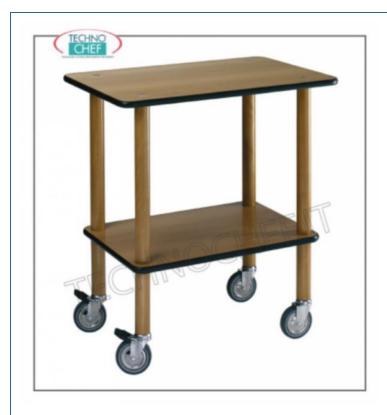

Services and Technologies for professional catering since 1973

| CODE     | DESCRIPTION                                                                                                                            | PRICE/DELIVERY                                    |
|----------|----------------------------------------------------------------------------------------------------------------------------------------|---------------------------------------------------|
| MZ019.LS | Gueridon trolley with uprights in evaporated beech, walnut tops and rubber edge, 4 swivel wheels, n. 2 floors, dimensions 700x450x800h | € 256,66<br>VAT escluded  Shipping to be calculed |
|          |                                                                                                                                        | Delivery from 4 to 9 days                         |

## PROFESSIONAL DESCRIPTION

Gueridon trolley with two shelves with load-bearing structure in solid evaporated beech wood:

- wooden shelves covered with laminate with a walnut-colored rubber edge;
- 4 swivel castors i, in gray rubber Ø 100 mm;
- o dimensions: 700x450x800h mm.

## MADE IN ITALY

| TECHNICAL CARD |     |  |
|----------------|-----|--|
| breadth (mm)   | 700 |  |
| depth (mm)     | 450 |  |
| height (mm)    | 800 |  |
|                |     |  |