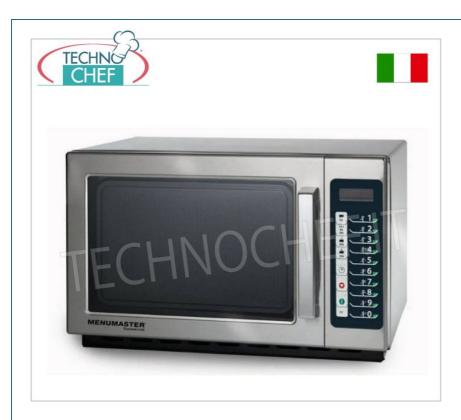

Services and Technologies for professional catering since 1973

| CODE       | DESCRIPTION                                                                                                                                                                                                | PRICE/DELIVERY                                                             |
|------------|------------------------------------------------------------------------------------------------------------------------------------------------------------------------------------------------------------|----------------------------------------------------------------------------|
| KRRCS511TS | MENUMASTER professional microwave oven, with DIGITAL CONTROLS, 368x381x216h mm cooking chamber, suitable for GN 2/3 containers, power output 1.1 kW, V.230/1, 1.55 kW, weight 18.6 Kg, dim.mm 559x438x349h | € 931,64  VAT escluded  Shipping to be calculed  Delivery from 4 to 9 days |

### Mod.KRRCS511TS - DIGITAL, suitable for Gastro-Norm 2/3 containers, power output 1.1 kW :

- $\circ \ \ \text{programmable digital version} \ ;$
- $\circ$  power output: 1.1 kW;
- cooking chamber measuring 368x381x216 mm h, 34 litres, suitable for large containers up to the maximum size of GN 2/3 (mm.353x325), or two GN 1/3 containers (mm.325x175);
- $\circ~$  the small external dimensions make it particularly suitable for small environments ;
- the large capacity of the chamber is ideal for fast catering where space is essential, such as snack bars, snack bars, fast food, etc ..;
- 4 power levels , 3 cooking cycles and 20 programs;
- **timer** up to 60 minutes.

#### CE mark Made in Italy

| TECHNICAL CARD            |              |             |                |  |
|---------------------------|--------------|-------------|----------------|--|
|                           | power supply | Monofase    |                |  |
|                           | Volts        | V 230/1     |                |  |
| frequency (Hz)            |              | 50          |                |  |
| motor power capacity (Kw) |              | 1,55        |                |  |
| breadth (mm)              |              | 559         |                |  |
| depth (mm)                |              | 438         |                |  |
| height (mm)               |              | 349         |                |  |
| TECHNICAL CARD            |              |             |                |  |
|                           |              |             |                |  |
| CODE/PICTURES             |              | DESCRIPTION | PRICE/DELIVERY |  |