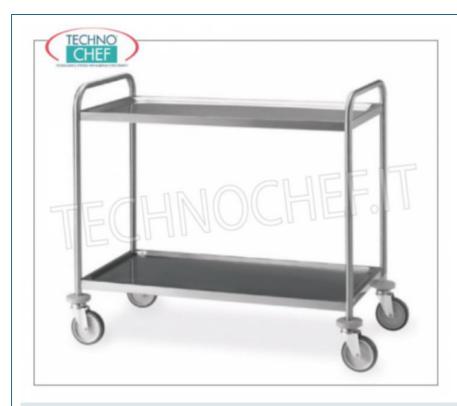

## 2-tier stainless steel trolley, complete range:

- structure in round stainless steel tube Ø 2.5 cm;
- $\circ \ \textbf{tray-shaped pressed stainless steel tops} \ \text{with perfectly rounded surfaces also in the lower edge, bolted to the frame, soundproofed \textbf{;}}$
- brushed finish;
- gray rubber bumpers at the corners ;
- $\circ~$  4 castor wheels in rubber Ø 12.5 cm ;
- double perimeter trim of the shelves with consequent stiffening of the whole structure;
- $\circ$  corner thick reinforcement squares in 18/10 stainless steel;
- soundproofing with sound-absorbing material that guarantees maximum quietness of travel;
- o max load 100 kg.

## **MADE IN ITALY**

| TECHNICAL CARD |     |
|----------------|-----|
| breadth (mm)   | 890 |
| depth (mm)     | 590 |
| height (mm)    | 950 |