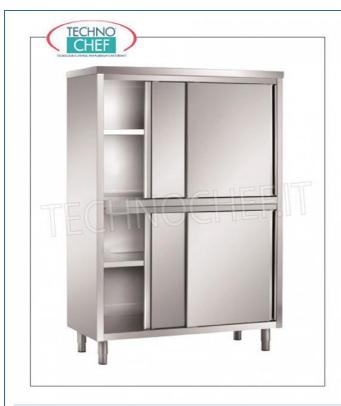

#### STORAGE CABINET with 4 Half Doors and 2 Intermediate Shelves, COMPLETE RANGE with 500 mm DEPTH:

- made of AISI 304 stainless steel , Scotch Brite finish:
- upper surface of 40 mm honeycomb, reinforced and soundproofed,
- paneled half sliding doors (in the rear part) with full-height profiled handle, hooked onto guides in aluminum profile with wheels in self-lubricating material,
- intermediate shelves reinforced with central omega and adjustable in height,
- height-adjustable stainless steel feet , with anti-corrosion plastic support gasket,
- available in 2 heights: 1700 mm and 2000 mm.

## Crockery cabinet with 4 half sliding doors and 2 intermediate shelves, dimensions mm. 1000x500x1700h

Storage cabinet with 4 half sliding doors and 2 height-adjustable intermediate shelves, dim. mm  $1000 \times 500 \times 1700 h$ 