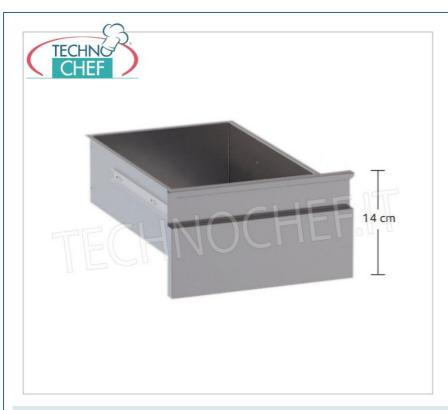

## DRAWER with BUILT-IN DRAWER HOLDER, suitable for TABLES with a DEPTH of 700 mm:

- made of 304 stainless steel, 18/10 Scotch Brite finish;
- telescopic slide guides ;
- height: 140mm

**NB**: available in **AISI 430** stainless steel upon request, at a reduced price.

## Drawer on guides with drawer holder, dimensions mm. 300x680x140h

Drawer on telescopic guides with drawer holder, for 700 mm deep tables, dimensions 300x680x140h mm