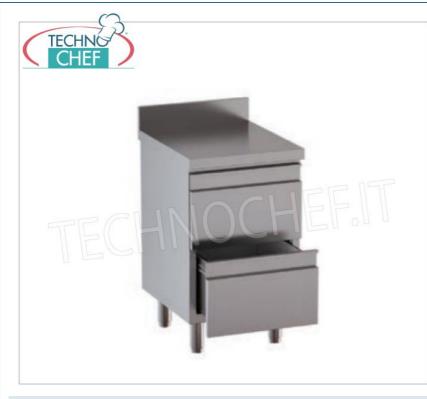

## PROFESSIONAL DESCRIPTION

CHEST OF DRAWERS with 2 DRAWERS, complete with WORKTOP, FEET and UPSTAND, for TABLES with DEPTH of 600 and 700 mm

- made of 304 stainless steel , Scotch Brite 18/10 finish;
- drawers with shaped handle sliding on telescopic guides ,
- 40 mm worktop with **backsplash** ,
- stainless steel feet, adjustable in height .

NB: available in AISI 430 stainless steel upon request, at a reduced price.

## CE mark Made in Italy