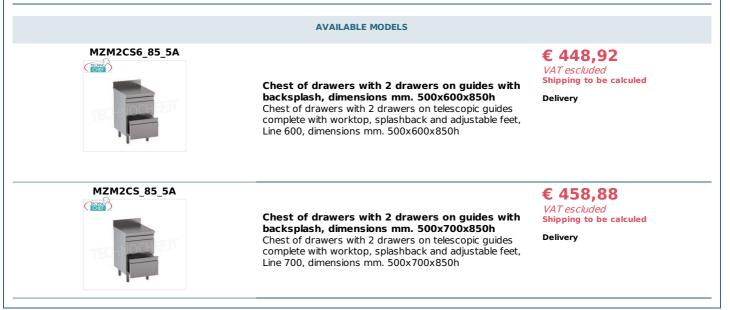

## PROFESSIONAL DESCRIPTION

CHEST OF DRAWERS with 2 DRAWERS, complete with WORKTOP, FEET and UPSTAND, for TABLES with DEPTH of 600 and 700 mm

- made of 304 stainless steel , Scotch Brite 18/10 finish;
- drawers with shaped handle sliding on telescopic guides ,
- 40 mm worktop with **backsplash** ,
- stainless steel feet, adjustable in height .

NB: available in AISI 430 stainless steel upon request, at a reduced price.

## CE mark Made in Italy