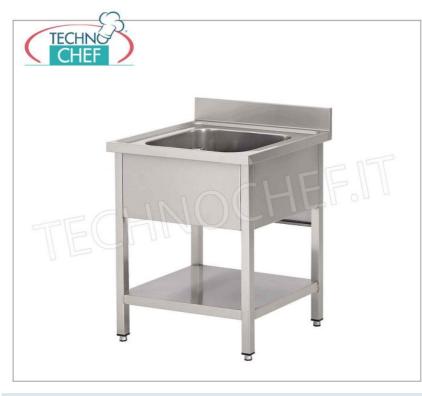

## PROFESSIONAL DESCRIPTION

1 BOWL SINK without drainer, in PANELED VERSION with lower shelf made with a DEPTH of 700 mm :

- Stainless steel structure ;
- Top and basin in AISI 304 stainless steel;
- Lower shelf with Omega reinforcement ;
- Rear splashback h 100 mm;
- Tank 500x400x250 , 500x500x300 or 600x500x300 mm ;
- Complete with waste, overflow;
- Adjustable feet .