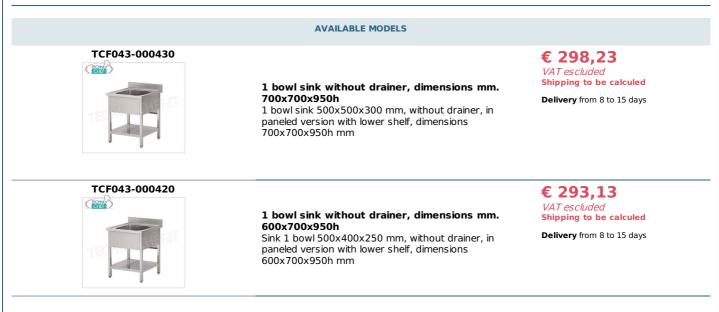

## CE mark

| TCF043-000440                                         | <b>1 bowl sink without drainer, dimensions mm.</b><br><b>800x700x950h</b><br>1 bowl sink 600x500x300 mm, without drainer, in<br>paneled version with lower shelf, dimensions<br>800x700x950h mm | € 308,43<br>VAT escluded<br>Shipping to be calculed<br>Delivery from 8 to 15 days |
|-------------------------------------------------------|-------------------------------------------------------------------------------------------------------------------------------------------------------------------------------------------------|-----------------------------------------------------------------------------------|
| TECHNICAL CARD                                        |                                                                                                                                                                                                 |                                                                                   |
| CODE/PICTURES                                         | DESCRIPTION                                                                                                                                                                                     | PRICE/DELIVERY                                                                    |
| MZVMA<br>TECHNOCHEF.IT<br>Sifone semplice in plastica | <b>Simple plastic siphon</b><br>Siphon for 1 plastic tub of 1 inch and a half                                                                                                                   | € 10,73<br>VAT escluded<br>Shipping to be calculed<br>Delivery from 4 to 9 days   |
| KL1S.2990.59.92                                       | <b>Single hole mixer tap</b><br>Single hole mixer group with clinical lever and long spout                                                                                                      | € 87,39<br>VAT escluded<br>Shipping to be calculed<br>Delivery from 4 to 9 days   |