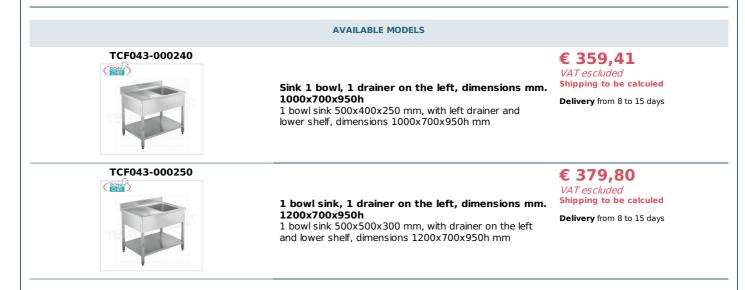

## CE mark

| TCF043-000260                                         | <b>1 bowl sink, 1 drainer on the left, dimensions mm.</b><br><b>1400x700x950h</b><br>Single bowl sink 600x500x300 mm, with drainer on the<br>left and lower shelf, dimensions 1400x700x950h mm | € 407,84<br>VAT escluded<br>Shipping to be calculed<br>Delivery from 8 to 15 days |
|-------------------------------------------------------|------------------------------------------------------------------------------------------------------------------------------------------------------------------------------------------------|-----------------------------------------------------------------------------------|
| TECHNICAL CARD                                        |                                                                                                                                                                                                |                                                                                   |
| CODE/PICTURES                                         | DESCRIPTION                                                                                                                                                                                    | PRICE/DELIVERY                                                                    |
| MZVMA<br>TECHNOCHEF.IT<br>Sifone semplice in plastica | <b>Simple plastic siphon</b><br>Siphon for 1 plastic tub of 1 inch and a half                                                                                                                  | € 8,48<br>VAT escluded<br>Shipping to be calculed<br>Delivery from 4 to 9 days    |
| KL15.2990.59.92                                       | <b>Single hole mixer tap</b><br>Single hole mixer group with clinical lever and long spout                                                                                                     | € 87,39<br>VAT escluded<br>Shipping to be calculed<br>Delivery from 4 to 9 days   |