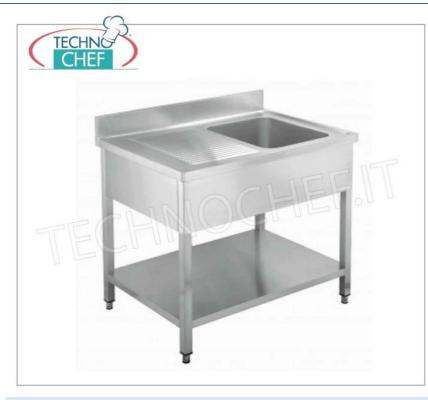

## PROFESSIONAL DESCRIPTION

1 BOWL SINK with DRAINER ON THE LEFT, in PANELED VERSION with lower shelf, complete range with DEPTH of 700 mm:

- Stainless steel structure ;
- Top and basin in AISI 304 stainless steel;
- Lower shelf with Omega reinforcement ;
- Rear splashback h 100 mm;
- Complete with waste, overflow;
- Adjustable feet .