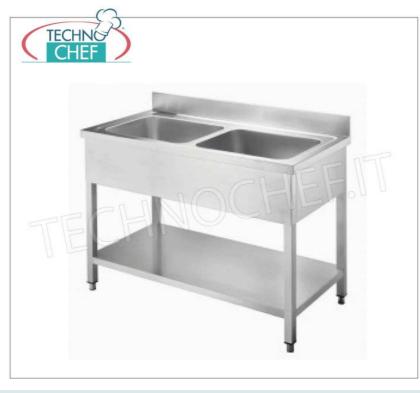

## PROFESSIONAL DESCRIPTION

2 BOWL SINK without drainer, in PANELED VERSION with lower shelf, complete range made with a DEPTH of 700 mm :

- Stainless steel structure ;
- Top and tanks in AISI 304 stainless steel ,
- complete with waste, overflow,
- Rear splashback h 100 mm,
- 500x500x300 mm tubs
- Lower shelf with Omega reinforcement ;
- Adjustable feet .

## CE mark

|               | AVAILABLE MODELS                                                                                                                                                                                  |                                                                                   |
|---------------|---------------------------------------------------------------------------------------------------------------------------------------------------------------------------------------------------|-----------------------------------------------------------------------------------|
| TCF043-000450 | <b>2 bowl sink without drainer, dimensions mm.</b><br><b>1200x700x950h</b><br>Sink 2 bowls mm 500x500x300 without drainer, in<br>paneled version with lower shelf, dimensions mm<br>1200x700x950h | € 474,11<br>VAT escluded<br>Shipping to be calculed<br>Delivery from 8 to 15 days |
|               | TECHNICAL CARD                                                                                                                                                                                    |                                                                                   |
| CODE/PICTURES | DESCRIPTION                                                                                                                                                                                       | PRICE/DELIVER                                                                     |
|               | <b>Double plastic siphon</b><br>Siphon for 2 plastic tubs of 1 inch and a half                                                                                                                    | € 15,66<br>VAT escluded<br>Shipping to be calculed<br>Delivery from 4 to 9 days   |