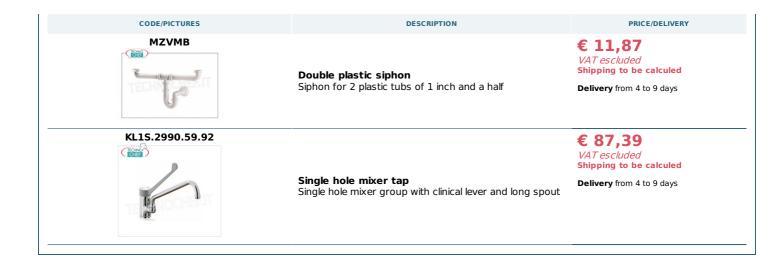

TECNOSERVICE'21 srl by Tinti Sergio Via Carlo Pisacane, 134 61032 Fano (PU) Italy P.IVA IT0200411413 Tel. +39 0721 805911 FAX +39 0721 809794 e-mail: staff@technochef.it www.technochef.it www.technochef.eu

Services and Technologies for professional catering since 1973



PROFESSIONAL DESCRIPTION

2 BOWL SINK with DRAINER ON THE RIGHT, PANELED version with lower shelf, complete range with DEPTH of 700 mm:

- Stainless steel structure ;
- Top and basin in AISI 304 stainless steel;
- Lower shelf with Omega reinforcement;
- Rear splashback h 100 mm,
- 400x500x250 and 500x500x300 mm tubs
- complete with waste, overflow,
- adjustable feet .

## **CE** mark