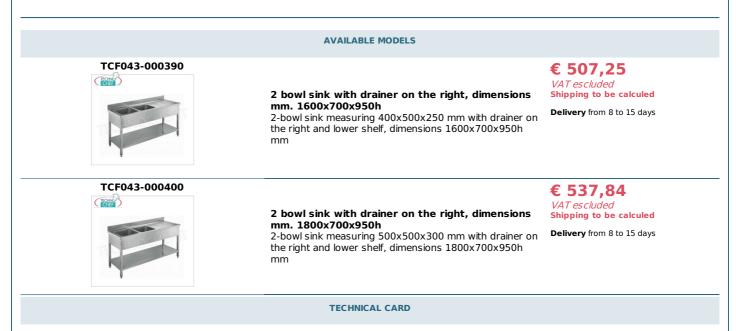

Services and Technologies for professional catering since 1973

PROFESSIONAL DESCRIPTION

2 BOWL SINK with DRAINER ON THE RIGHT, PANELED version with lower shelf, complete range with DEPTH of 700 mm:

- Stainless steel structure ;
- Top and basin in AISI 304 stainless steel;
- Lower shelf with Omega reinforcement;
- Rear splashback h 100 mm,
- 400x500x250 and 500x500x300 mm tubs
- complete with waste, overflow,
- adjustable feet .