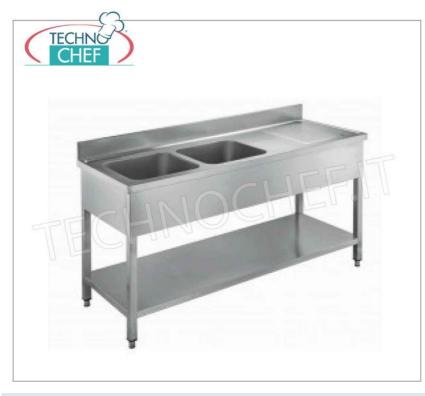

Services and Technologies for professional catering since 1973

PROFESSIONAL DESCRIPTION

2 BOWL SINK with DRAINER ON THE RIGHT, PANELED version with lower shelf, complete range with DEPTH of 700 mm:

- Stainless steel structure ;
- Top and basin in AISI 304 stainless steel;
- Lower shelf with Omega reinforcement;
- Rear splashback h 100 mm,
- 400x500x250 and 500x500x300 mm tubs
- complete with waste, overflow,
- adjustable feet .