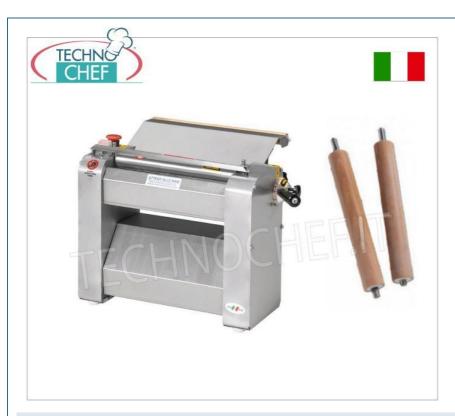

## SHEETER WITH ADJUSTABLE ROLLER LONG 320 mm for processing: Fresh Pasta, Pizza and Piadina:

- stainless steel and aluminum structure ,
- low voltage controls (24 V) with push-button panel ,
- mushroom safety button for emergency stop,
- ventilated engine,
- chain drive,
- $\circ~$  pasta thickness adjustment 0+7.5 mm ,
- $\circ\,$  sheet loading chute that facilitates the grip of the sheet at the exit,
- available in: version with 320 mm long steel rollers for greater durability,
- available in: version with 320 mm long wooden rollers particularly suitable for rolling out pasta ( leaving the typical imprint of the rolling pin ).

## RO-SF320TX

ROGA pasta sheeter with 320 mm long STAINLESS STEEL ROLLERS, V 400/3, kW 0.60, dim. mm 550x350x400h

€ 1.637,70

VAT escluded

Shipping to be calculed

Delivery

ROSF320TL

ROGA pasta sheeter with 320 mm long WOODEN ROLLERS, V 400/3, kW 0.60, dim. mm 550x350x400h