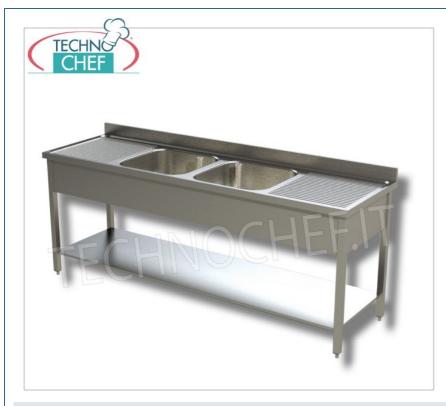

## PROFESSIONAL DESCRIPTION

SINK with 2 BOWLS and 2 DRIP TRAYS, in PANELED VERSION with lower shelf, complete range with DEPTH of 600 mm

- Stainless steel structure;
- Top and bowls in AISI 304 stainless steel;
- Rear splashback h 100 mm,
- 2 central tanks measuring 500x400x250h mm ,
- Lower shelf with Omega reinforcement;
- $\circ~$  Complete with waste and overflow,
- Height-adjustable feet .

# Sink 2 bowls 2 drains, dimensions mm. 2000x600x950h

Sink 2 bowls 500x400x250 mm with 2 drains and lower shelf, dimensions 2000x600x950h mm

€ 611,76

VAT escluded

Shipping to be calculed

**Delivery** from 8 to 15 days