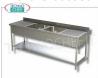

### PROFESSIONAL DESCRIPTION

SINK with 2 BOWLS and 2 DRIP TRAYS, in PANELED VERSION with lower shelf, complete range with DEPTH of 700 mm:

- Stainless steel structure;
- Top and bowls in AISI 304 stainless steel;
- Rear splashback h 100 mm,
- 2 central tanks measuring 500x500x300h mm;
- Lower shelf with Omega reinforcement;
- Complete with waste and overflow,
- Adjustable feet .

### TCF043-000580

€ 652,54

VAT escluded

Shipping to be calculed

**Delivery** from 8 to 15 days

Sink 2 bowls 2 drains, dimensions mm. 2000x700x950h

Sink 2 bowls 500x500x300 mm with 2 drains and lower shelf, dimensions 2000x700x950h mm