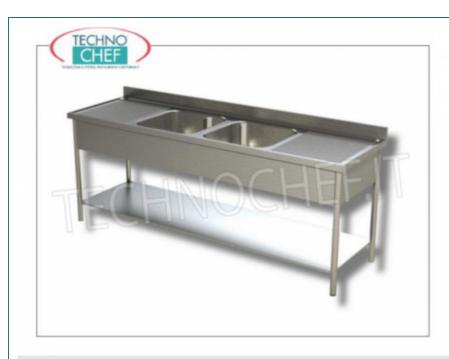

### PROFESSIONAL DESCRIPTION

SINK with 2 BOWLS and 2 DRIP TRAYS, in PANELED VERSION with lower shelf, complete range with DEPTH of 700 mm:

- Stainless steel structure;
- Top and bowls in AISI 304 stainless steel;
- Rear splashback h 100 mm,
- 2 central tanks measuring 500x500x300h mm;
- Lower shelf with Omega reinforcement;
- Complete with waste and overflow,
- Adjustable feet .

### TCF043-000580

€ 652,54

VAT escluded

Shipping to be calculed

**Delivery** from 8 to 15 days

Sink 2 bowls 2 drains, dimensions mm. 2000x700x950h

Sink 2 bowls 500x500x300 mm with 2 drains and lower shelf, dimensions 2000x700x950h mm