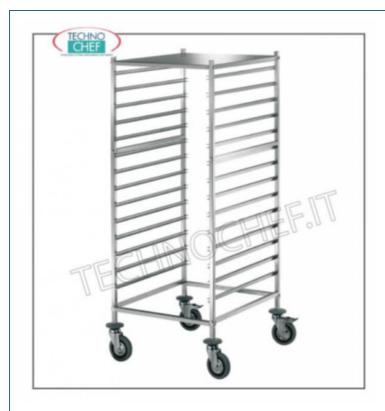

## Trolley for Gastro-Norm 1/1 and 2/1 trays:

- $\circ$  stainless steel tubular structure , on 4 wheels (2 brakes), 14 anti-rollover guides with 60 mm pitch ,
- $\circ$  capacity: 14 Gastro-norm 2/1 pans (cm 53x65) and 28 Gastro-norm 1/1 pans (cm 53x32.5),
- upper table top.

## MADE IN ITALY

| PAPE IN TIAL   |      |  |
|----------------|------|--|
| TECHNICAL CARD |      |  |
| breadth (mm)   | 760  |  |
| depth (mm)     | 660  |  |
| height (mm)    | 1550 |  |
|                |      |  |