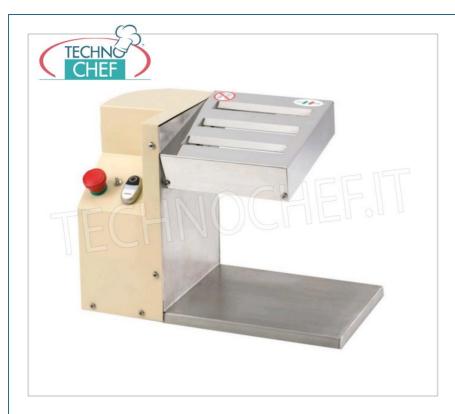

Services and Technologies for professional catering since 1973

| CODE      | DESCRIPTION                                                                                                                                               | PRICE/DELIVERY                                    |
|-----------|-----------------------------------------------------------------------------------------------------------------------------------------------------------|---------------------------------------------------|
| ROTF180X3 | Electric SHEET CUTTER with 3 fixed cuts to choose from: $1.6 - 2 - 2/3 - 3 - 4 - 6/7 - 9 - 12/13 - 19 - 24$ mm., maximum cutting width 180 mm, V. 230 /1. | € 1.319,59  VAT escluded  Shipping to be calculed |
|           |                                                                                                                                                           | Delivery from 4 to 9 days                         |

## THREE CUT ELECTRIC PASTRY CUTTER:

- stainless steel structure ,
- 3-cut stainless steel sheet cutter,
- $\circ~$  low voltage electrical control panel ,
- $\circ~$  maximum cutting width 180 mm ,
- $\circ$  n°3 fixed cuts to choose between: 1.6 2 2/3 3 4 6/7 9 12/13 19 24 mm.