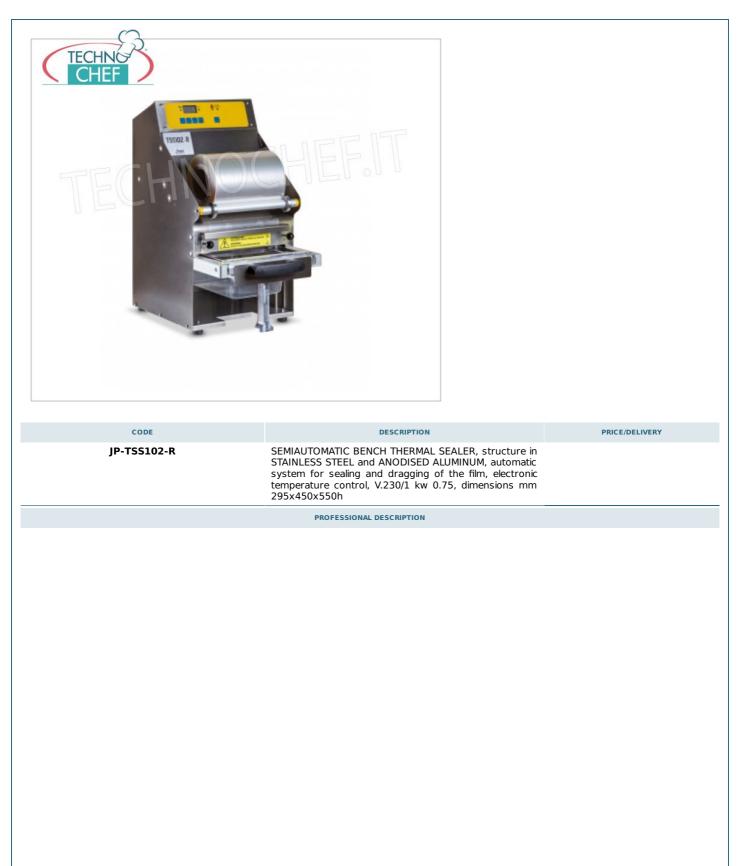

## SEMIAUTOMATIC THERMOSEALING MACHINE for TRAYS, Without MOLDS:

• Made for packaging in PREFORMED TRAYS with MAXIMUM size of 260x190x155h mm seal with transparent FILM;

- Built in stainless steel and anodized aluminum ;
- Teflon-coated aluminum sealing plate with electronic temperature control (0°-200°C);
- Nine storable welding PROGRAMS;
- Acoustic and luminous alarm at the end of the cycle;
- Motorized automatic welding, powered only by electricity;
- The welding cycle is activated automatically with the mold fully inserted;
- The closing Film is dragged automatically by inserting the Mold into the Machine and is then automatically cut at the end of the Sealing cycle ;
- Maximum film reel dimensions length 220 mm diameter 200 mm,

## **OPERATION'**

- Insert the tray into the mold placed on the guides,
- Push the mold all the way towards the machine by gripping the athermal handle,
- At that point the welding cycle starts automatically,
- $\circ~$  At the sound of the beep you can extract the mold and remove the welded tray.

CE mark Made in Italy

| TECHNICAL CARD                                                                                                                  |                                                                                                       |                |
|---------------------------------------------------------------------------------------------------------------------------------|-------------------------------------------------------------------------------------------------------|----------------|
| power supply                                                                                                                    | Monofase                                                                                              |                |
| Volts                                                                                                                           | V 230/1                                                                                               |                |
| frequency (Hz)                                                                                                                  | 50                                                                                                    |                |
| motor power capacity (Kw)                                                                                                       | 0,75                                                                                                  |                |
| net weight (Kg)                                                                                                                 | 25                                                                                                    |                |
| breadth (mm)                                                                                                                    | 295                                                                                                   |                |
| depth (mm)                                                                                                                      | 450                                                                                                   |                |
| height (mm)                                                                                                                     | 550                                                                                                   |                |
| TECHNICAL CARD                                                                                                                  |                                                                                                       |                |
| CODE/PICTURES                                                                                                                   | DESCRIPTION                                                                                           | PRICE/DELIVERY |
| JPST102P-PPSS-1<br>Fixed mold for sea<br>Fixed die with 1 FOO<br>models<br>Fixed mold for sea<br>Fixed die with 1 FOO<br>models | <b>Fixed mold for sealing machines</b><br>Fixed die with 1 FOOT for JPTSM102-R / JPTSS102-R<br>models |                |