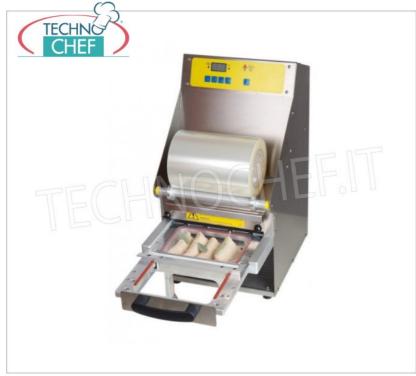

## SEMIAUTOMATIC THERMOSEALING MACHINE for TRAYS, Without MOLDS:

• Made for packaging in PREFORMED TRAYS with MAXIMUM size of 260x190x155h mm seal with transparent FILM;

- Built in stainless steel and anodized aluminum ;
- Teflon-coated aluminum sealing plate with electronic temperature control (0°-200°C);
- Nine storable welding PROGRAMS;
- Acoustic and luminous alarm at the end of the cycle;
- Motorized automatic welding, powered only by electricity;
- The welding cycle is activated automatically with the mold fully inserted;
- The closing Film is dragged automatically by inserting the Mold into the Machine and is then automatically cut at the end of the Sealing cycle ;
- Maximum film reel dimensions length 220 mm diameter 200 mm,

## **OPERATION'**

- Insert the tray into the mold placed on the guides,
- Push the mold all the way towards the machine by gripping the athermal handle,
- At that point the welding cycle starts automatically,
- $\circ~$  At the sound of the beep you can extract the mold and remove the welded tray.