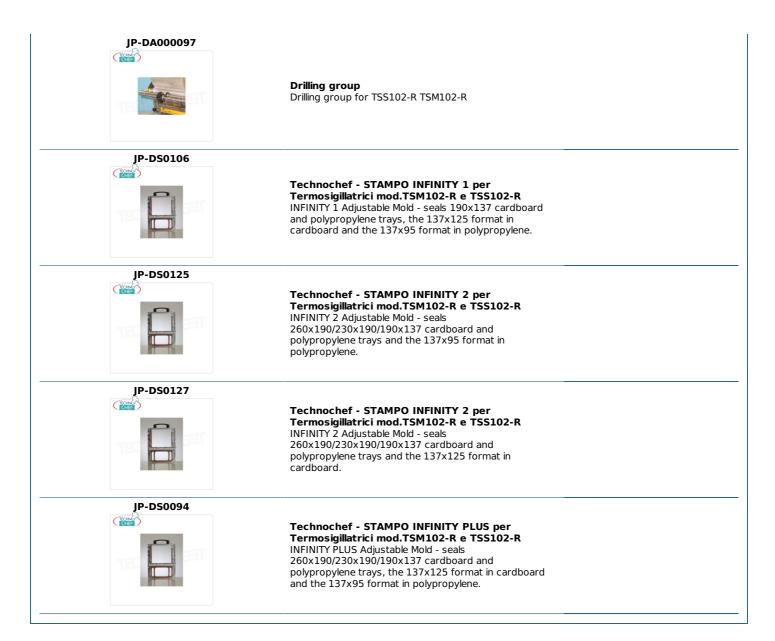

## **OPTIONALS - ACCESSORIES**

## • INFINITY mould, ADJUSTABLE for trays, patented, ADAPTABLE with an operation of 3 seconds , to 12 different FORMATS;

- **Fixed mold** with 1 impression;
- On request: Design of molds for customized trays;
- Carter protect Film;
- Micro-Puncher group for film (necessary when you want to pack very hot products that emit a lot of steam);