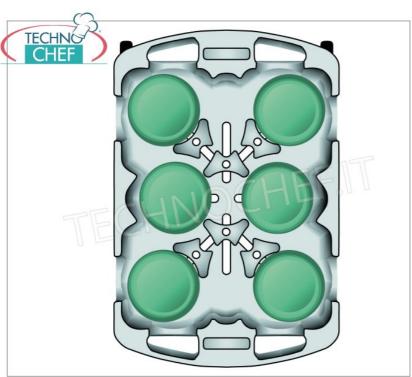

## PROFESSIONAL DESCRIPTION

Plate trolley in polyethylene with 6 adjustable dividing elements that allow you to accommodate plates of different sizes:

- $^{\circ}\,$  plate capacity per column: 45/60, Ø min 140 mm and max 318 mm;
- adjustable dividers according to plate size: use 2-4 dividers for 254mm or larger plates, 6 dividers for 203-248mm plates, 8 dividers for 196mm or smaller plates;
- $\circ$  this type of trolley helps to avoid the plates from chipping during their transport;
- rounded corners both inside and out;
- equipped with two 127 mm and two 254 mm wheels that guarantee easy sliding;
- supplied complete with hygienic vinyl protector;
- dimensions mm: 710x1100x800h .