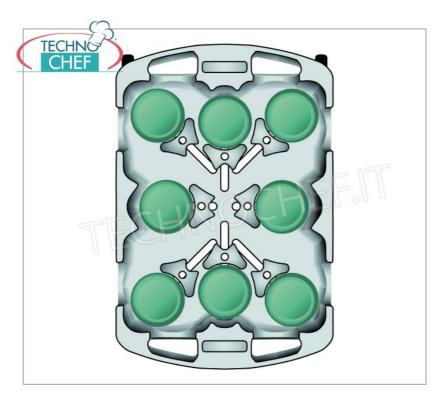

## PROFESSIONAL DESCRIPTION

Plate trolley in polyethylene with 6 adjustable dividing elements that allow you to accommodate plates of different sizes:

- $^{\circ}\,$  plate capacity per column: 45/60, Ø min 140 mm and max 318 mm;
- adjustable dividers according to plate size: use 2-4 dividers for 254mm or larger plates, 6 dividers for 203-248mm plates, 8 dividers for 196mm or smaller plates;
- $\circ$  this type of trolley helps to avoid the plates from chipping during their transport;
- rounded corners both inside and out;
- equipped with two 127 mm and two 254 mm wheels that guarantee easy sliding;
- supplied complete with hygienic vinyl protector;
- dimensions mm: 710x1100x800h .