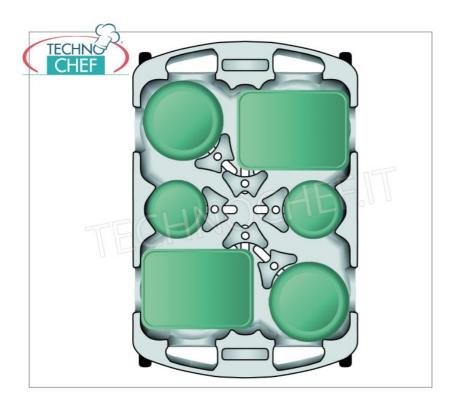

## PROFESSIONAL DESCRIPTION

Plate trolley in polyethylene with 6 adjustable dividing elements that allow you to accommodate plates of different sizes:

- $^{\circ}\,$  plate capacity per column: 45/60, Ø min 140 mm and max 318 mm;
- adjustable dividers according to plate size: use 2-4 dividers for 254mm or larger plates, 6 dividers for 203-248mm plates, 8 dividers for 196mm or smaller plates;
- $\circ$  this type of trolley helps to avoid the plates from chipping during their transport;
- rounded corners both inside and out;
- equipped with two 127 mm and two 254 mm wheels that guarantee easy sliding;
- supplied complete with hygienic vinyl protector;
- dimensions mm: 710x1100x800h .