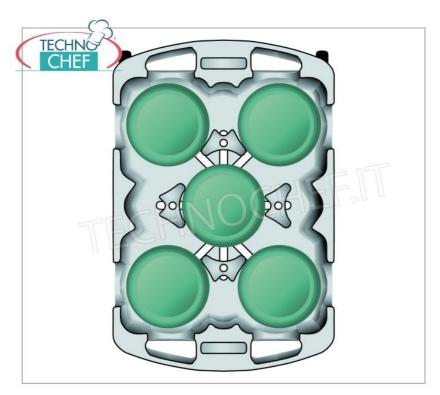

## PROFESSIONAL DESCRIPTION

Plate trolley in polyethylene with 6 adjustable dividing elements that allow you to accommodate plates of different sizes:

- $^{\circ}\,$  plate capacity per column: 45/60, Ø min 140 mm and max 318 mm;
- adjustable dividers according to plate size: use 2-4 dividers for 254mm or larger plates, 6 dividers for 203-248mm plates, 8 dividers for 196mm or smaller plates;
- $\circ$  this type of trolley helps to avoid the plates from chipping during their transport;
- rounded corners both inside and out;
- equipped with two 127 mm and two 254 mm wheels that guarantee easy sliding;
- supplied complete with hygienic vinyl protector;
- dimensions mm: 710x1100x800h .