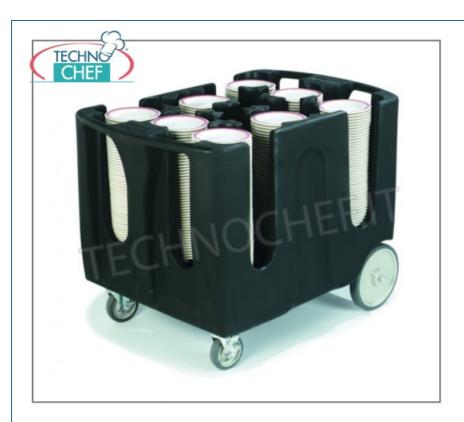

Services and Technologies for professional catering since 1973

| CODE   | DESCRIPTION                                                                                                                   | PRICE/DELIVERY                                  |
|--------|-------------------------------------------------------------------------------------------------------------------------------|-------------------------------------------------|
| KRCPP6 | Polyethylene plate trolley with 6 adjustable dividing elements, plate capacity per column: 45/60, dimensions 710x1100x800h mm | € 678,80  VAT escluded  Shipping to be calculed |
|        |                                                                                                                               | <b>Delivery</b> from 4 to 9 days                |

## PROFESSIONAL DESCRIPTION

Plate trolley in polyethylene with 6 adjustable dividing elements that allow you to accommodate plates of different sizes:

- $^{\circ}\,$  plate capacity per column: 45/60, Ø min 140 mm and max 318 mm;
- adjustable dividers according to plate size: use 2-4 dividers for 254mm or larger plates, 6 dividers for 203-248mm plates, 8 dividers for 196mm or smaller plates;
- $\circ$  this type of trolley helps to avoid the plates from chipping during their transport;
- rounded corners both inside and out;
- equipped with two 127 mm and two 254 mm wheels that guarantee easy sliding;
- supplied complete with hygienic vinyl protector;
- dimensions mm: 710x1100x800h .

|   | MADE IN ITALY     |      |  |
|---|-------------------|------|--|
|   | TECHNICAL CARD    |      |  |
|   | gross weight (Kg) | 53   |  |
|   | breadth (mm)      | 710  |  |
|   | depth (mm)        | 1100 |  |
|   | height (mm)       | 800  |  |
| П |                   |      |  |