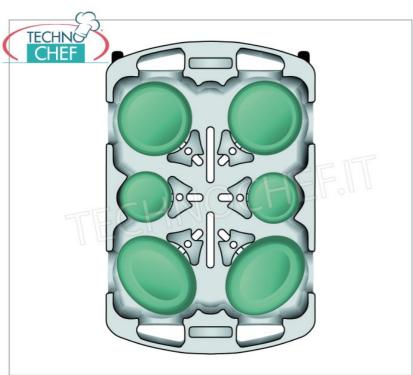

## PROFESSIONAL DESCRIPTION

Plate trolley in polyethylene with 6 adjustable dividing elements that allow you to accommodate plates of different sizes:

- $^{\circ}\,$  plate capacity per column: 45/60, Ø min 140 mm and max 318 mm;
- adjustable dividers according to plate size: use 2-4 dividers for 254mm or larger plates, 6 dividers for 203-248mm plates, 8 dividers for 196mm or smaller plates;
- $\circ$  this type of trolley helps to avoid the plates from chipping during their transport;
- rounded corners both inside and out;
- equipped with two 127 mm and two 254 mm wheels that guarantee easy sliding;
- supplied complete with hygienic vinyl protector;
- dimensions mm: 710x1100x800h .