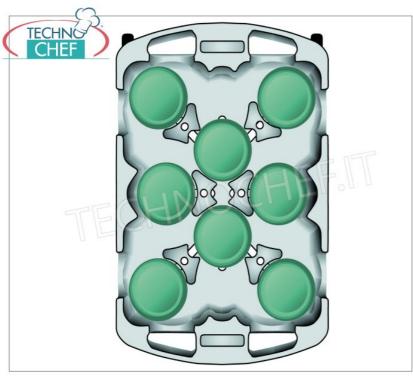

## PROFESSIONAL DESCRIPTION

Plate trolley in polyethylene with 6 adjustable dividing elements that allow you to accommodate plates of different sizes:

- $^{\circ}\,$  plate capacity per column: 45/60, Ø min 140 mm and max 318 mm;
- adjustable dividers according to plate size: use 2-4 dividers for 254mm or larger plates, 6 dividers for 203-248mm plates, 8 dividers for 196mm or smaller plates;
- $\circ$  this type of trolley helps to avoid the plates from chipping during their transport;
- rounded corners both inside and out;
- equipped with two 127 mm and two 254 mm wheels that guarantee easy sliding;
- supplied complete with hygienic vinyl protector;
- dimensions mm: 710x1100x800h .