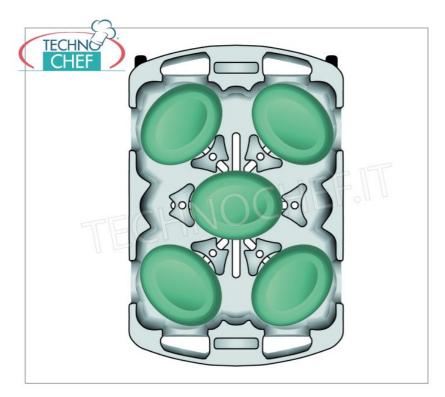

## PROFESSIONAL DESCRIPTION

Plate trolley in polyethylene with 6 adjustable dividing elements that allow you to accommodate plates of different sizes:

- $^{\circ}\,$  plate capacity per column: 45/60, Ø min 140 mm and max 318 mm;
- adjustable dividers according to plate size: use 2-4 dividers for 254mm or larger plates, 6 dividers for 203-248mm plates, 8 dividers for 196mm or smaller plates;
- $\circ$  this type of trolley helps to avoid the plates from chipping during their transport;
- rounded corners both inside and out;
- equipped with two 127 mm and two 254 mm wheels that guarantee easy sliding;
- supplied complete with hygienic vinyl protector;
- dimensions mm: 710x1100x800h .