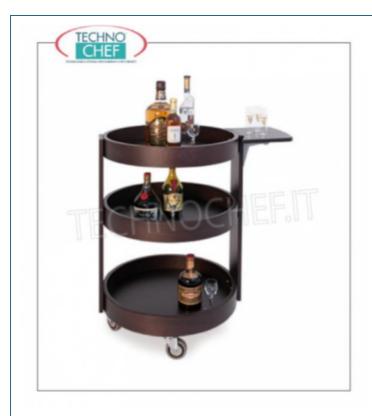

Services and Technologies for professional catering since 1973

| CODE     | DESCRIPTION                                                                                                     | PRICE/DELIVERY                                  |
|----------|-----------------------------------------------------------------------------------------------------------------|-------------------------------------------------|
| MC-6310W | Round wall-mounted trolley in solid wood WENGE 'color, with reclosable side shelf, Weight 40 Kg, dim.mm.590x800 | € 497,25  VAT escluded  Shipping to be calculed |
|          |                                                                                                                 | <b>Delivery</b> from 4 to 9 days                |

# ROUND PORTALS TROLLEY in SOLID WOOD color WENGE ':

- $^{\circ}~$  solid wengé beech wood frame;
- 3 round plywood floors;
- $\circ\,$  reclosable side support shelf;
- $\circ~$  pivoting wheels with a diameter of 80 mm ;
- max size dimensions mm 590x800 .