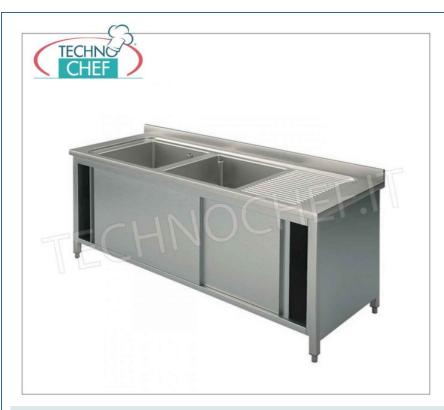

### PROFESSIONAL DESCRIPTION

- 2 BOWL SINK with DRIP RIGHT, in CABINET VERSION with sliding doors, complete range with DEPTH of 700 mm:
- Stainless steel structure;
- Top and bowls in AISI 304 stainless steel;
- Hollow-core sliding doors ;
- Lower shelf with Omega reinforcement;
- Rear splashback h 100 mm,
- 2 tanks measuring 400x500x250 or 500x500x300 mm ,
- Complete with waste and overflow;
- adjustable feet .

### **AVAILABLE MODELS**