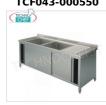

### TCF043-000550

### 2 bowl sink with drainer on the right, dimensions mm. 1800x700x950h

2 bowl sink 500x500x300 mm, with drainer on the right in cabinet version with sliding doors, dimensions 1800x700x950h mm

€ 698,43 VAT escluded Shipping to be calculed