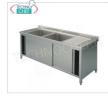

# TCF043-000540

### 2 bowl sink with drainer on the right, dimensions mm. 1600x700x950h

2 bowl sink 400x500x250 mm, with drainer on the right in the cabinet version with sliding doors, dimensions 1600x700x950h mm

€ 665,29 VAT escluded Shipping to be calculed