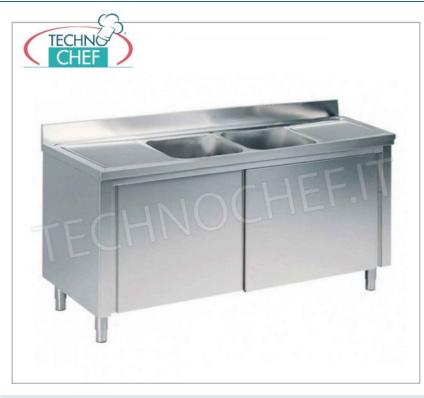

## PROFESSIONAL DESCRIPTION

SINK with 2 BOWLS and 2 DRIP TRAYS, in CABINET VERSION with SLIDING DOORS, with a DEPTH of 700 mm :

- Stainless steel structure ;
- Top and bowls in AISI 304 stainless steel;
- Lower shelf with Omega reinforcement;
- Rear splashback h 100 mm,
- 2 central tanks measuring 500x500x300 mm
- Hollow-core sliding doors ,
- Complete with: Drain and Overflow Pipe;
- Adjustable feet .