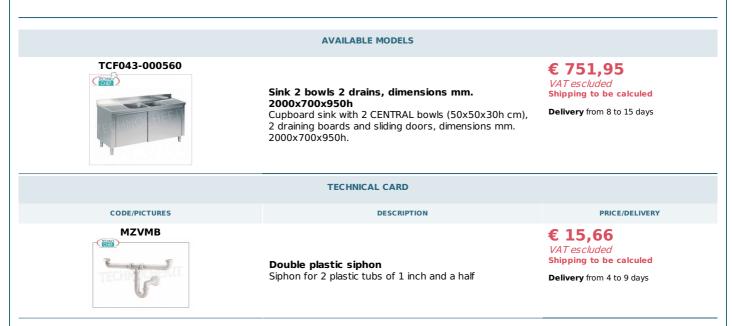

## PROFESSIONAL DESCRIPTION

SINK with 2 BOWLS and 2 DRIP TRAYS, in CABINET VERSION with SLIDING DOORS, with a DEPTH of 700 mm :

- Stainless steel structure ;
- Top and bowls in AISI 304 stainless steel;
- Lower shelf with Omega reinforcement;
- Rear splashback h 100 mm,
- 2 central tanks measuring 500x500x300 mm
- Hollow-core sliding doors ,
- Complete with: Drain and Overflow Pipe;
- Adjustable feet .