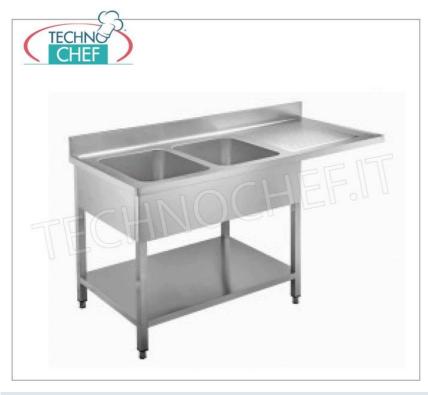

## PROFESSIONAL DESCRIPTION

2 BOWL SINK with 1 CANTILEVER DRAPER on the RIGHT for INSERTION of DISHWASHER, paneled version with lower SHELF, complete range with DEPTH of 700 mm:

- Stainless steel structure ;
- Top and bowls in AISI 304 stainless steel;
- Lower shelf with omega reinforcement;
- Rear splashback 100 mm high;
- Complete with: Drain and Overflow Pipe ;
- Adjustable feet.

## CE mark

|               | AVAILABLE MODELS                                                                                                                                                                                                                                            |                                                     |
|---------------|-------------------------------------------------------------------------------------------------------------------------------------------------------------------------------------------------------------------------------------------------------------|-----------------------------------------------------|
| TCF043-000160 | <b>2 bowl sink with cantilevered drainer on the right,</b><br><b>dimensions mm. 1600x700x950h</b><br>2 bowls sink (500x400x250h mm) with 1 RIGHT<br>cantilevered DRAIN for dishwasher insertion, version on<br>legs with shelf, dimensions 1600x700x950h mm | € 453,72<br>VAT escluded<br>Shipping to be calculed |
|               |                                                                                                                                                                                                                                                             | Delivery from 8 to 15 days                          |
| TCF043-000170 | 2 bowl sink with cantilevered drainer on the right,                                                                                                                                                                                                         | € 489,41<br>VAT escluded<br>Shipping to be calculed |
|               | dimensions mm. 1800x700x950h<br>2 bowl sink (mm 500x500x300h) with 1 cantilevered drip<br>tray on the right for dishwasher insertion, version on<br>legs with shelf, dimensions 1800x700x950h mm                                                            | Delivery from 8 to 15 days                          |
|               | TECHNICAL CARD                                                                                                                                                                                                                                              |                                                     |