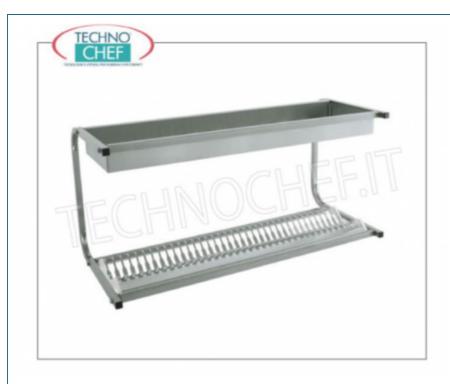

Services and Technologies for professional catering since 1973

| DISH AND DRAINER shelf with 1 shelf for 30 dishes with a diameter from 160 to 320 mm and 1 shelf for glasses, dimensions mm.830x420x480h | € 128,75  VAT escluded  Shipping to be calculed  Delivery from 8 to 15 days |
|------------------------------------------------------------------------------------------------------------------------------------------|-----------------------------------------------------------------------------|

## DRAINER AND GLASS DRAINER FRAME with 1 SHELF for 30 plates with diameters from 160 to 320 mm, and 1 SHELF for GLASSES:

- structure in stainless steel tube , section mm 20x20;
- $\circ\,$  stainless steel sheet cup rack with perforated bottom ;
- $\circ~$  plate racks in stainless steel sheet with cut-proof molded basin;
- $\circ\,$  serving dishes about 30 ;
- $\circ~$  plate diameter from 160 to 320 mm max;
- hardware for wall mounting excluded.