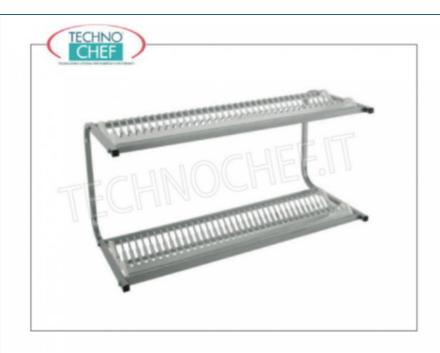

Services and Technologies for professional catering since 1973

| CODE    | DESCRIPTION                                                                                                      | PRICE/DELIVERY                                  |
|---------|------------------------------------------------------------------------------------------------------------------|-------------------------------------------------|
| MC-5052 | DISH PLATE shelf with 2 shelves for 30 + 30 plates with diameters from 160 to 320 mm, dimensions mm.830x420x480h | € 124,97  VAT escluded  Shipping to be calculed |
|         |                                                                                                                  | <b>Delivery</b> from 8 to 15 days               |

## PLATE DRAINER FRAME with 2 SHELVES for 30 + 30 plates, with diameters from 160 to 320 mm:

- structure in stainless steel tube , section mm 20x20;
- plate racks in stainless steel sheet with cut-proof molded basin;
- $\circ\,$  serving dishes about 60 ;
- plate diameter from 160 to 320 mm max;
- $\circ~$  hardware for wall mounting excluded.