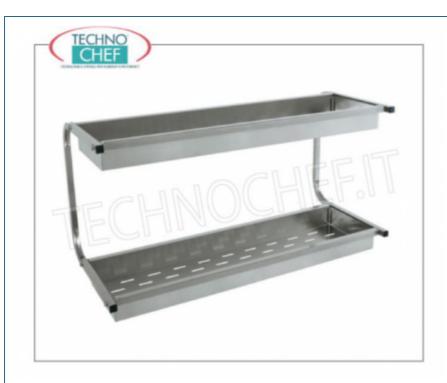

Services and Technologies for professional catering since 1973

| CODE    | DESCRIPTION                                                                                                | PRICE/DELIVERY                                                              |
|---------|------------------------------------------------------------------------------------------------------------|-----------------------------------------------------------------------------|
| MC-5066 | GLASS DRAINER shelf with 2 shelves equipped with basket with perforated bottom, dimensions mm.980x420x480h | € 153,72  VAT escluded  Shipping to be calculed  Delivery from 8 to 15 days |

## **GLASS DRAINER FRAME with 2 SHELVES:**

- structure in stainless steel tube , section mm 20x20;
- $\circ\,$  2 glass draining baskets in stainless steel sheet with perforated bottom;
- hardware for wall mounting excluded.