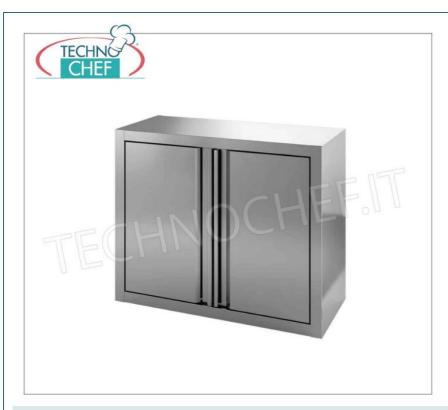

#### PROFESSIONAL DESCRIPTION

WALL CABINET with SWING DOORS, with length from 600 mm to 800 mm:

- stainless steel structure ;
- adjustable intermediate shelf with Omega reinforcement;
- $\circ$  paneled swing doors ;
- wall mounting brackets included.

## **AVAILABLE MODELS**