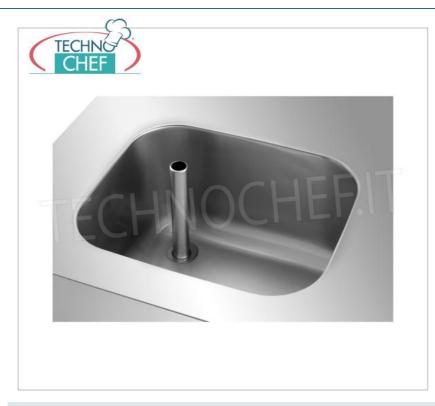

## Soldering service tank, COMPLETE RANGE:

• Complete with **drain** and **overflow**.

### **AVAILABLE MODELS**

Service tank to be welded with drain and overflow, dim.mm.400x400x320

Service tank to be welded complete with drain and overflow, dimensions 400x400x320h mm

€ 148,91

VAT escluded
Shipping to be calculed