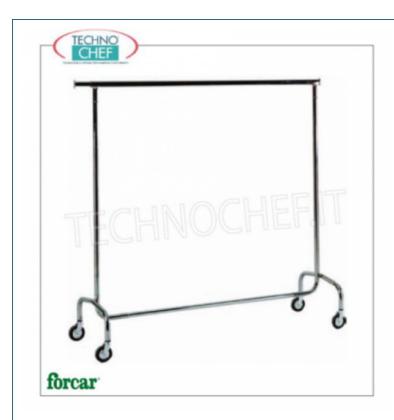

Services and Technologies for professional catering since 1973

| CODE      | DESCRIPTION                                                                                                              | PRICE/DELIVERY                                 |
|-----------|--------------------------------------------------------------------------------------------------------------------------|------------------------------------------------|
| FO-ST4060 | Clothes trolley, with chromed steel tube structure, extendable rod on both sides, 4 swivel wheels, dim.mm.1500x530x1520h | € 54,81  VAT escluded  Shipping to be calculed |
|           |                                                                                                                          | <b>Delivery</b> from 4 to 9 days               |

## CHROME STEEL CLOTHES TROLLEY, with EXTENDABLE ROD:

- $\circ$  structure in chromed steel tube;
- 30 cm extendable rod on both sides;
- 4 swivel wheels;
- $\circ~$  dim.mm. when closed: 1500x530x1520h ;
- dim.mm. when open: 2100x530x1520h .