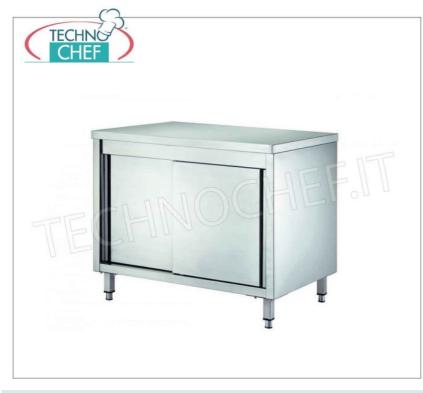

## PROFESSIONAL DESCRIPTION

CABINET with SLIDING DOORS and INTERMEDIATE SHELF, Complete range with LENGTH from 1000 to 2000 mm and DEPTH from 700 mm :

- stainless steel structure;
- worktop in AISI 304 stainless steel ;
- adjustable intermediate shelf with Omega reinforcement ;
- paneled doors ;
- back panel in stainless steel ;
- adjustable feet.