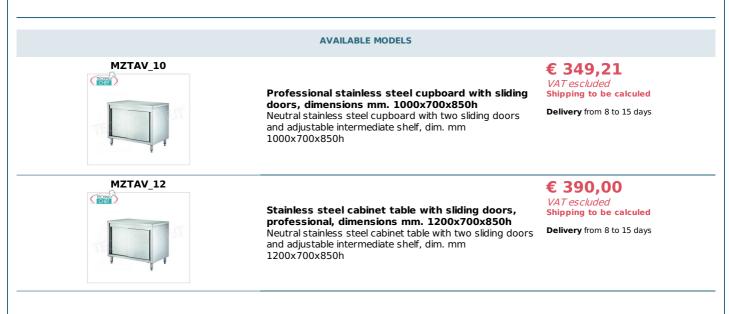

## PROFESSIONAL DESCRIPTION

CABINET with SLIDING DOORS and INTERMEDIATE SHELF, Complete range with LENGTH from 1000 to 2000 mm and DEPTH from 700 mm :

- stainless steel structure;
- worktop in AISI 304 stainless steel ;
- adjustable intermediate shelf with Omega reinforcement ;
- paneled doors ;
- back panel in stainless steel ;
- adjustable feet.