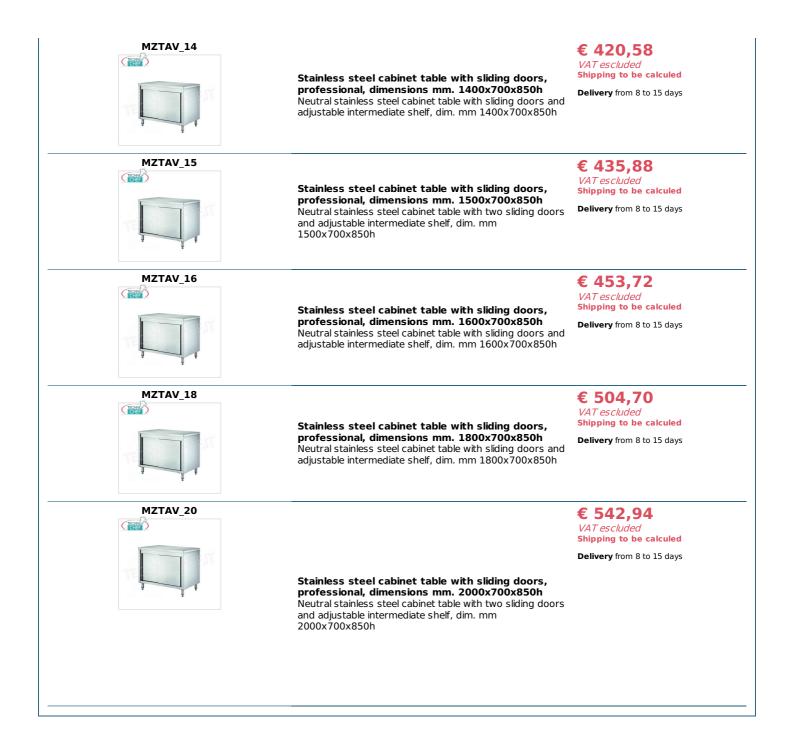

## PROFESSIONAL DESCRIPTION

CABINET with SLIDING DOORS and INTERMEDIATE SHELF, Complete range with LENGTH from 1000 to 2000 mm and DEPTH from 700 mm :

- stainless steel structure;
- worktop in AISI 304 stainless steel ;
- adjustable intermediate shelf with Omega reinforcement ;
- paneled doors ;
- back panel in stainless steel ;
- adjustable feet.