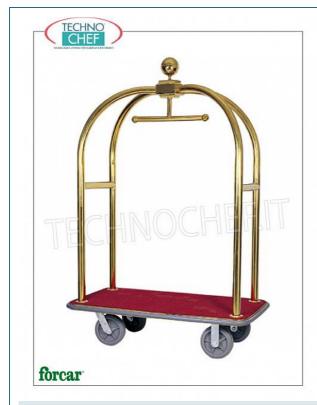

## TABLE TROLLEY with COAT RACK, COMPLETE RANGE:

• tube structure in BRASSED steel ( Cod.FO-PBV2001 ) or INOX ( Cod.FO-OV20011 ); - wooden floor covered with carpet;

• 4 wheels with 200 mm diameter.

**CE** marking

|            | TECHNIC                                                                                                                                                                                        | AL CARD                                             |                                                     |
|------------|------------------------------------------------------------------------------------------------------------------------------------------------------------------------------------------------|-----------------------------------------------------|-----------------------------------------------------|
|            | breadth (mm)                                                                                                                                                                                   | 1240                                                |                                                     |
|            | depth (mm)                                                                                                                                                                                     | 640                                                 |                                                     |
|            | height (mm)                                                                                                                                                                                    | 1900                                                |                                                     |
|            | AVAILABL                                                                                                                                                                                       | E MODELS                                            |                                                     |
| FO-PV2001I | <b>Luggage / suitcase trolleys</b><br>Trolley for clothes and suitcases, FORCAR brand, with<br>structure in stainless steel tube, wooden shelf covered<br>with carpet, dim.mm.1240x640x1900h   |                                                     | € 507,93<br>VAT escluded<br>Shipping to be calculed |
|            |                                                                                                                                                                                                |                                                     | <b>Delivery</b> from 4 to 9 days                    |
| FO-PV2001  | <b>Luggage / suitcase trolleys</b><br>Clothes trolley and luggage rack, FORCAR brand, with<br>structure in brass-plated steel tube, wooden shelf<br>covered with carpet, dim.mm.1240x640x1900h | € 551,47<br>VAT escluded<br>Shipping to be calculed |                                                     |
|            |                                                                                                                                                                                                | <b>Delivery</b> from 4 to 9 days                    |                                                     |