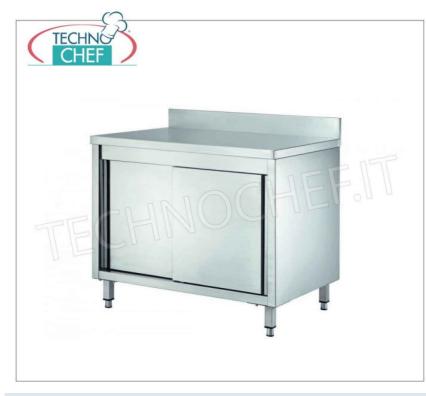

## PROFESSIONAL DESCRIPTION

CABINET TABLE with SLIDING DOORS, INTERMEDIATE SHELF and REAR BACKPLATE, Complete range with LENGTH from 1000 to 2000 mm and DEPTH from 700 mm :

- stainless steel structure ;
- worktop in AISI 304 stainless steel ;
- adjustable intermediate shelf with Omega reinforcement;
- honeycomb backsplash h 100 mm ;
- honeycomb doors ;
- stainless steel rear panel;
- adjustable feet.