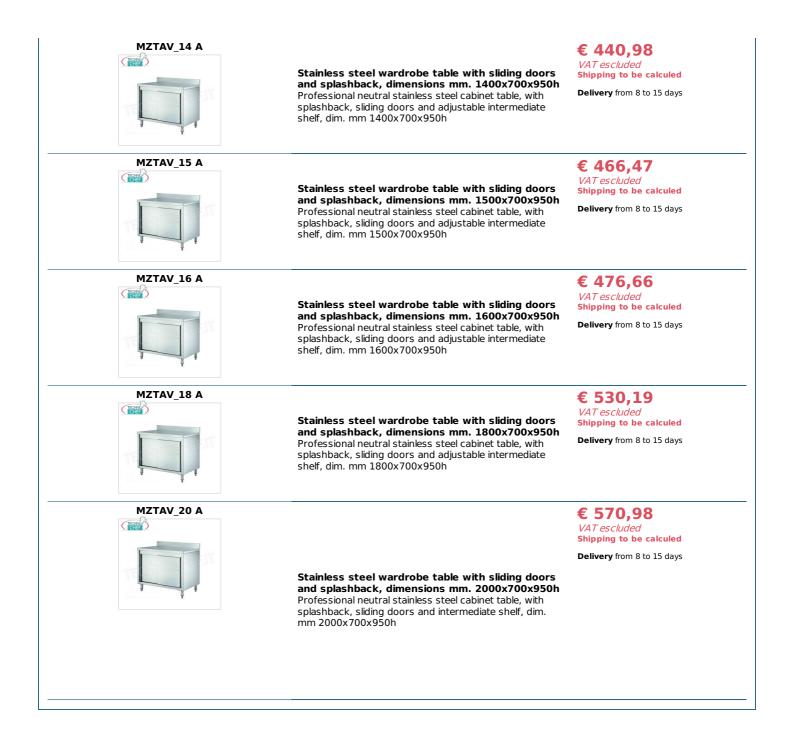

## PROFESSIONAL DESCRIPTION

CABINET TABLE with SLIDING DOORS, INTERMEDIATE SHELF and REAR BACKPLATE, Complete range with LENGTH from 1000 to 2000 mm and DEPTH from 700 mm :

- stainless steel structure ;
- worktop in AISI 304 stainless steel ;
- adjustable intermediate shelf with Omega reinforcement;
- honeycomb backsplash h 100 mm ;
- honeycomb doors ;
- stainless steel rear panel;
- adjustable feet.