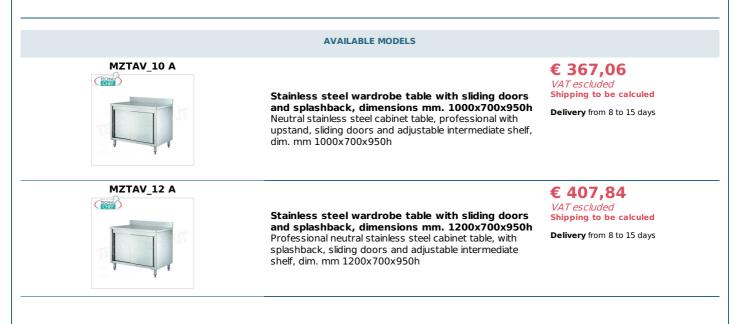

## PROFESSIONAL DESCRIPTION

CABINET TABLE with SLIDING DOORS, INTERMEDIATE SHELF and REAR BACKPLATE, Complete range with LENGTH from 1000 to 2000 mm and DEPTH from 700 mm :

- stainless steel structure ;
- worktop in AISI 304 stainless steel ;
- adjustable intermediate shelf with Omega reinforcement;
- honeycomb backsplash h 100 mm ;
- honeycomb doors ;
- stainless steel rear panel;
- adjustable feet.