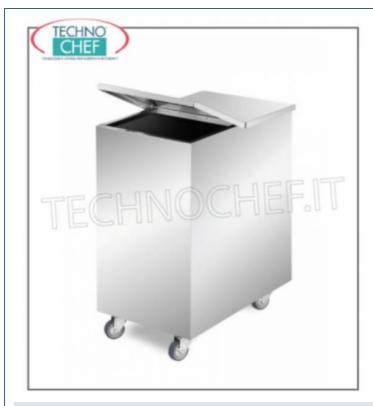

### **HOPPER ON WHEELS for flour, complete range:**

- made of stainless steel,
- o complete with lid,
- removable divider;
- squared corners ;
- $\circ~$  capacity 50+50 liters or 55+55 liters depending on the model.
- 4 Swivel Wheels

### MZCPA 1 2

Wheeled hoppers for flour and sugar

TROLLEY STAINLESS STEEL HOPPER, with REMOVABLE CENTRAL DIVIDER to form 2 COMPARTMENTS, capacity 50 + 50 liters, SQUARE CORNERS, complete with removable FOLDING LID, dimensions 375x560x700h mm

## MZCPA\_2\_2

Hoppers on wheels for flour and sugar WHEELED STAINLESS HOPPER, with REMOVABLE CENTRAL DIVIDER to form 2 COMPARTMENTS, capacity 55+55 litres, SQUARED CORNERS, complete with removable FOLDING LID, dimensions 375x660x700h mm € 330,41 VAT escluded Shipping to be calculed