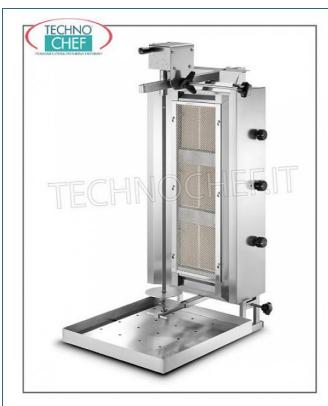

Services and Technologies for professional catering since 1973

| CODE    | DESCRIPTION                                                                                                                                                                                                        | PRICE/DELIVERY                                                               |
|---------|--------------------------------------------------------------------------------------------------------------------------------------------------------------------------------------------------------------------|------------------------------------------------------------------------------|
| CB3B/50 | GYROS GAS in STAINLESS STEEL with 3 independent<br>burners, 550 mm high cooking rod complete with plate<br>(supplied), V.230 / 1, thermal power 10.2 kw, electrical<br>power 0.025 kw, dimensions 600x702x1020h mm | € 1.823,76  VAT escluded  Shipping to be calculed  Delivery from 4 to 9 days |

## Gas gyros with 3 independent burners :

- made entirely of **stainless steel**;
- 550 mm high cooking rod complete with plate (supplied);
- removable burner protection net;
- removable bowl;
- predisposition for **fixing to the work surface**;
- $\circ~$  possibility to adjust the distance of the rod from the burners;
- rounded lines for easy cleaning .