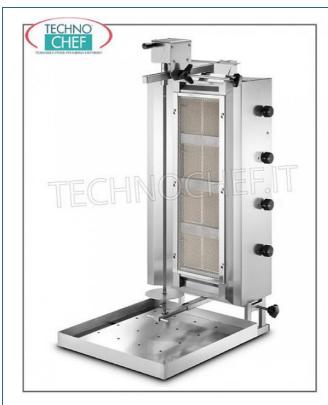

Services and Technologies for professional catering since 1973

| CODE     | DESCRIPTION                                                                                                                                                                                                        | PRICE/DELIVERY                                                               |
|----------|--------------------------------------------------------------------------------------------------------------------------------------------------------------------------------------------------------------------|------------------------------------------------------------------------------|
| CB4B/100 | GYROS GAS in STAINLESS STEEL with 4 independent<br>burners, 700 mm high cooking rod complete with plate<br>(supplied), V.230 / 1, thermal power 13.6 kw, electrical<br>power 0.025 kw, dimensions 600x702x1190h mm | € 2.008,55  VAT escluded  Shipping to be calculed  Delivery from 4 to 9 days |

## Gas gyros with 4 independent burners :

- $\circ~$  made entirely of stainless~steel ;
- 700 mm high cooking rod complete with plate (supplied);
- removable burner protection net;
- removable bowl;
- predisposition for **fixing to the work surface**;
- $\circ~$  possibility to adjust the distance of the rod from the burners;
- rounded lines for easy cleaning .