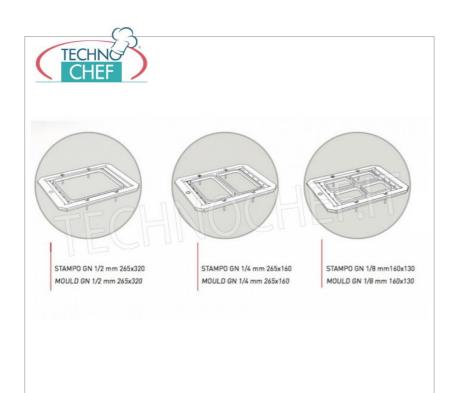

### **OPTIONAL - ACCESSORIES :**

- 1-mold aluminum mold;
- 2-mold aluminum mold;
- 4-mold aluminum mold;
- Air / gas inlet adjustment pressure gauge ;

# TECHNOCHEF - Anticoradal aluminum mold, Mod.GN1 / 2

Anticoradal aluminum mold for Mod.TRAY600 and TRAY800, with 1 impression for Gastro-norm 1/2 containers, 265x320 mm

€ 288,20

VAT escluded

Shipping to be calculed

## TECHNOCHEF - Anticoradal aluminum mold, Mod.GN1 / 4

Anticoradal aluminum mold for Mod.TRAY600 and TRAY800, with 2 imprints for Gastro-norm trays 1/4, 265x160 mm

€ 312,22

VAT escluded

Shipping to be calculed

## TECHNOCHEF - Anticoradal aluminum mold,

Mod.GN1 / 8
Anticoradal aluminum mold,
Mod.TRAY600 and
TRAY800, with 4 imprints for Gastro-norm trays 1/8, 160x130 mm

€ 351,24 VAT escluded
Shipping to be calculed