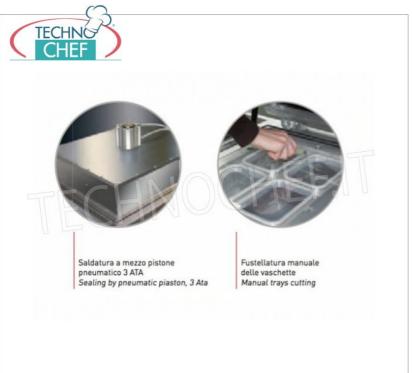

#### Automatic vacuum thermosealer for bench-top trays:

- made of stainless steel:
- possibility of varying temperature and welding time;
- seals trays with maximum gastro-norm 1/2 size (mm 325x260);
- availability of molds (not included) with 1 impression for gastro-norm 1/2 trays, with 2 impressions for gastro-norm 1/4 trays and with 4 impressions for gastro-norm 1/8 trays;
- o automatic work cycle;
- tank lid with automatic opening;
- LCD + sensor-VAC digit commands;
- sensor in the chamber for detecting the percentage of vacuum and gas ;
- inert gas inlet predisposition;
- vacuum pump of 20 meters / cubic / hour ;
- press. max: ± 3 BAR;
- lateral support for transparent film reel;
- manual film dragging;
- o ideal for the store and for the laboratory.
- IMPORTANT: to operate, the machine requires an air compressor with a minimum tank of 16/18 liters with an operating pressure of 1.5 atmospheres; Should, in the processing of products such as MEAT ... require for the packaging the use of oxygen-rich gaseous mixtures (percentage greater than 20%) is STRONGLY RECOMMENDED the use of an EXPLOSION-PROOF vacuum pump for safety reasons, available as an option on request.