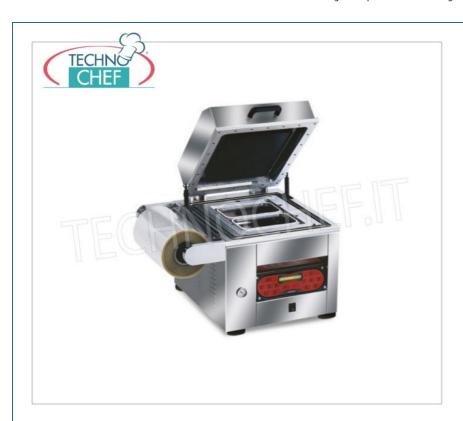

Services and Technologies for professional catering since 1973  $\,$ 

| CODE                     | DESCRIPTION                                                                                                                                                                                           | PRICE/DELIVERY                                                               |
|--------------------------|-------------------------------------------------------------------------------------------------------------------------------------------------------------------------------------------------------|------------------------------------------------------------------------------|
| EM-TRAY600               | Vacuum / gas thermosealer, for PREFORMED TRAYS, AUTOMATIC BENCH with DIGITAL CONTROLS, for CONTAINERS MAX MEASURES of 265x325 mm, V 230/1, Kw 1,8, Weight 120 Kg, external dimensions mm 610x600x560h | € 4.847,31  VAT escluded  Shipping to be calculed  Delivery from 4 to 9 days |
| PROFESSIONAL DESCRIPTION |                                                                                                                                                                                                       |                                                                              |

#### Automatic vacuum thermosealer for bench-top trays:

- made of stainless steel:
- possibility of varying temperature and welding time;
- seals trays with maximum gastro-norm 1/2 size (mm 325x260);
- availability of molds (not included) with 1 impression for gastro-norm 1/2 trays, with 2 impressions for gastro-norm 1/4 trays and with 4 impressions for gastro-norm 1/8 trays;
- o automatic work cycle;
- tank lid with automatic opening;
- LCD + sensor-VAC digit commands;
- sensor in the chamber for detecting the percentage of vacuum and gas ;
- inert gas inlet predisposition;
- vacuum pump of 20 meters / cubic / hour ;
- press. max: ± 3 BAR;
- lateral support for transparent film reel;
- manual film dragging;
- o ideal for the store and for the laboratory.
- IMPORTANT: to operate, the machine requires an air compressor with a minimum tank of 16/18 liters with an operating pressure of 1.5 atmospheres; Should, in the processing of products such as MEAT ... require for the packaging the use of oxygen-rich gaseous mixtures (percentage greater than 20%) is STRONGLY RECOMMENDED the use of an EXPLOSION-PROOF vacuum pump for safety reasons, available as an option on request.

## CE MARK MADE IN ITALY

| TECHNICAL CARD            |          |  |
|---------------------------|----------|--|
| power supply              | Monofase |  |
| Volts                     | V 230/1  |  |
| frequency (Hz)            | 5060     |  |
| motor power capacity (Kw) | 1,8      |  |
| net weight (Kg)           | 120      |  |
| breadth (mm)              | 610      |  |
| depth (mm)                | 600      |  |
| height (mm)               | 560      |  |
|                           |          |  |