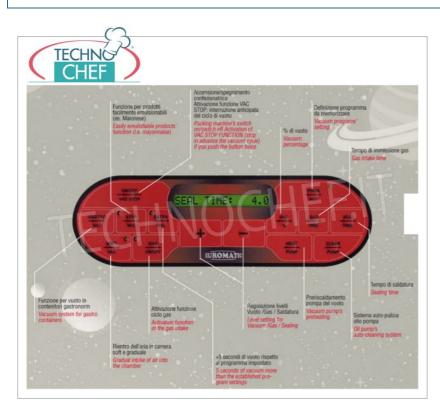

#### Automatic vacuum thermosealer for bench-top trays:

- made of stainless steel:
- possibility of varying temperature and welding time;
- seals trays with maximum gastro-norm 1/2 size (mm 325x260);
- availability of molds (not included) with 1 impression for gastro-norm 1/2 trays, with 2 impressions for gastro-norm 1/4 trays and with 4 impressions for gastro-norm 1/8 trays;
- o automatic work cycle;
- tank lid with automatic opening;
- LCD + sensor-VAC digit commands;
- sensor in the chamber for detecting the percentage of vacuum and gas ;
- inert gas inlet predisposition;
- vacuum pump of 20 meters / cubic / hour ;
- press. max: ± 3 BAR;
- lateral support for transparent film reel;
- manual film dragging;
- o ideal for the store and for the laboratory.
- IMPORTANT: to operate, the machine requires an air compressor with a minimum tank of 16/18 liters with an operating pressure of 1.5 atmospheres; Should, in the processing of products such as MEAT ... require for the packaging the use of oxygen-rich gaseous mixtures (percentage greater than 20%) is STRONGLY RECOMMENDED the use of an EXPLOSION-PROOF vacuum pump for safety reasons, available as an option on request.