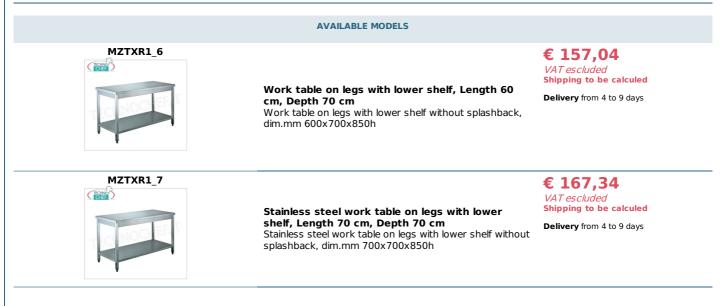

## CE mark

| MZTXR1_8  | Work table on legs with lower shelf, Length 80<br>cm, Depth 70 cm<br>Work table on legs with lower shelf without splashback,<br>dim.mm 800x700x850h   | € 175,07<br>VAT escluded<br>Shipping to be calculed<br>Delivery from 4 to 9 days |
|-----------|-------------------------------------------------------------------------------------------------------------------------------------------------------|----------------------------------------------------------------------------------|
| MZTXR1_10 | Work table on legs with lower shelf, Length 100<br>cm, Depth 70 cm<br>Work table on legs with lower shelf without splashback,<br>dim.mm 1000x700x850h | € 193,09<br>VAT escluded<br>Shipping to be calculed<br>Delivery from 4 to 9 days |
| MZTXR1_14 | Work table on legs with lower shelf, Length 140<br>cm, Depth 70 cm<br>Work table on legs with lower shelf without upstand,<br>dim.mm 1400x700x850h    | € 229,13<br>VAT escluded<br>Shipping to be calculed<br>Delivery from 4 to 9 days |
| MZTXR1_12 | Work table on legs with lower shelf, Length 120<br>cm, Depth 70 cm<br>Work table on legs with lower shelf without splashback,<br>dim.mm 1200x700x850h | € 211,11<br>VAT escluded<br>Shipping to be calculed<br>Delivery from 4 to 9 days |
| MZTXR1_15 | Work table on legs with lower shelf, Length 150<br>cm, Depth 70 cm<br>Work table on legs with lower shelf without upstand,<br>dim.mm 1500x700x850h    | € 242,00<br>VAT escluded<br>Shipping to be calculed<br>Delivery from 4 to 9 days |
| MZTXR1_16 | Work table on legs with lower shelf, Length 160<br>cm, Depth 70 cm<br>Work table on legs with lower shelf without splashback,<br>dim.mm 1600x700x850h | € 247,25<br>VAT escluded<br>Shipping to be calculed<br>Delivery from 4 to 9 days |
| MZTXR1_18 | Work table on legs with lower shelf, Length 180<br>cm, Depth 70 cm<br>Work table on legs with lower shelf without splashback,<br>dim.mm 1800x700x850h | € 265,10<br>VAT escluded<br>Shipping to be calculed<br>Delivery from 4 to 9 days |
| MZTXR1_20 | Work table on legs with lower shelf, Length 200<br>cm, Depth 70 cm<br>Work table on legs with lower shelf without splashback,<br>dim.mm 2000x700x850h | € 285,49<br>VAT escluded<br>Shipping to be calculed<br>Delivery from 4 to 9 days |