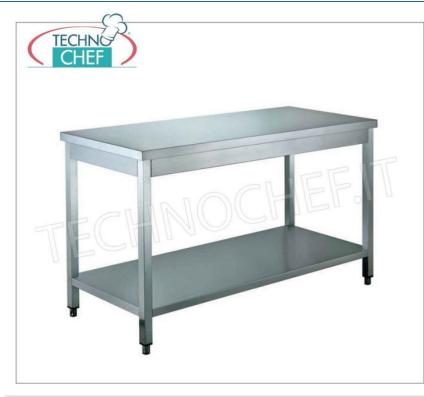

## PROFESSIONAL DESCRIPTION

WORK TABLE ON LEGS with LOWER SHELF, complete range with LENGTH from 600 to 2,000 mm and DEPTH from 700 mm :

- stainless steel structure ;
- worktop in AISI 304 stainless steel ;
- worktop and lower shelf folded and welded ;
- lower shelf with Omega reinforcement ;
- easy assembly with screws included,
- adjustable feet .

NB: The tables are delivered disassembled to be assembled.