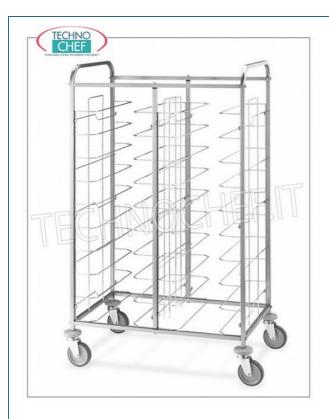

## PROFESSIONAL DESCRIPTION

Self / service tray trolley with 'universal' type supports, Tray capacity 20:

- $\circ\,$  tray support: 53 cm ;
- tray capacity: for 20 gastro-norm 1/1 trays (325x530 mm) or euronorm 1/1 (375x530 mm);
- structure in AISI 304 18/10 stainless steel tube section 2x2 cm, bolted crosspieces;
- guides in chromed steel wire 11 cm pitch;
- $\circ~$  gray  $\boldsymbol{rubber~bumpers~at}$  the corners ;
- ∘ swivel wheels Ø 12.5 cm;
- dimensions: 950x600x1590 mm .

## CE MARK

| MADE IN ITALY  |              |             |                |  |
|----------------|--------------|-------------|----------------|--|
| TECHNICAL CARD |              |             |                |  |
|                | breadth (mm) | 950         |                |  |
|                | depth (mm)   | 600         |                |  |
|                | height (mm)  | 1590        |                |  |
| TECHNICAL CARD |              |             |                |  |
| CODE/PICTURES  |              | DESCRIPTION | PRICE/DELIVERY |  |