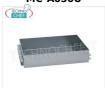

MC-A050U

**Self-service tray trolleys** GN removable stainless steel bowl € 49,81 VAT escluded Shipping to be calculed

**Delivery** from 3 to 6 days