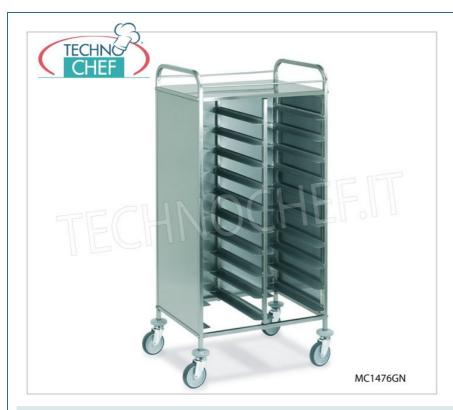

#### MC-1476GN

### Self-service tray trolleys for 20 Gastro-Norm TRAYS

Self / service tray trolley with guides for 20 Gastro-Norm 1/1 trays (32.5x53 cm), paneled on 3 sides, upper surface with railing, Dim.mm 800c600x1500h