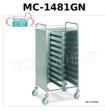

### Self-service tray trolleys for 30 Gastro-Norm

Self / service tray trolley with guides for 30 Gastro-norm 1/1 trays (32.5x53 cm), paneled on 3 sides, Upper shelf with railing, Dim mm 1160x600x1500h

€ 736,81

VAT escluded
Shipping to be calculed

Delivery