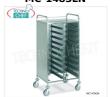

#### MC-1476GN

### Self-service tray trolleys for 20 Gastro-Norm TRAYS

Self / service tray trolley with guides for 20 Gastro-Norm 1/1 trays (32.5x53 cm), paneled on 3 sides, upper surface with railing, Dim.mm 800c600x1500h

€ 565,38

VAT escluded
Shipping to be calculed

Delivery