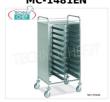

### MC-1481EN

#### Self-service tray trolleys for 30 Euro-Norm TRAYS

Self-Service tray trolleys for 30 Euro-Norm TRAYS Self-Service tray trolley with guides for 30 Euro-Norm TRAYS, paneled on 3 sides, Upper shelf with railing, Dim mm 1290x600x1500h

#### € 736,81

VAT escluded
Shipping to be calculed

Delivery