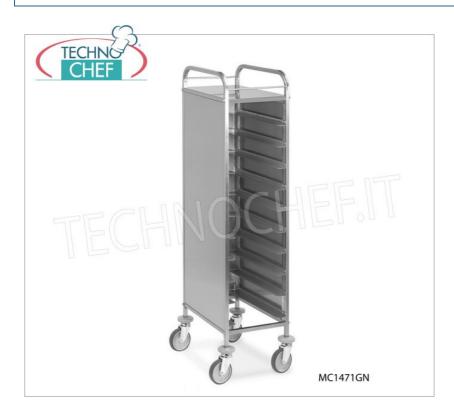

# MC-1471GN

#### Self-service tray trolleys for 10 Gastro-Norm **TRAYS**

Self / service tray trolley with guides for 10 gastro-norm 1/1 trays (32.5x53 cm), paneled on 3 sides, shelf with Ringhierino, Dim mm. 450x600x1500h

€ 389,57 VAT escluded

Shipping to be calculed

Delivery