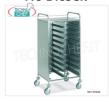

#### MC-1483GN

## Self-service tray trolley for 36 Gastro-Norm TRAYS

Self-Service tray trolley with guides for 30 Gastro-Norm TRAYS, paneled on 3 sides, Upper shelf with railing, Dim. Mm.  $1160 \times 600 \times 1720 h$ 

### € 825,27

VAT escluded
Shipping to be calculed

Delivery

MC-1483EN

**Self-service tray trolley for 36 Euro-Norm TRAYS** Self-Service tray trolley with guides for 36 Euro-Norm TRAYS, paneled on 3 sides, Upper shelf with railing, Dim.mm. 1290x600x1720h