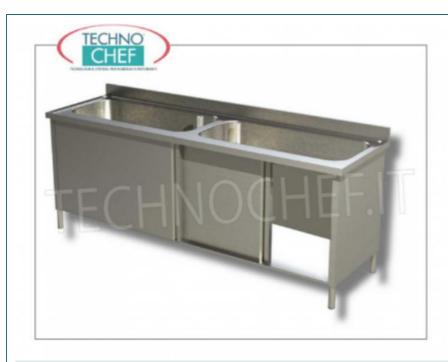

## POT SINK with 2 BOWLS, in CABINET VERSION with SLIDING DOORS, complete range with 600 mm DEPTH:

- made of AISI 304 stainless steel, Scotch Brite 18/10 finish;
- o complete with drain, overflow,
- o rear splashback h 100 mm,
- 2 bowls of 70 / 80x50x35h cm;
- honeycomb sliding doors (in the rear part) with full-height profiled handle , hooked on aluminum profile guides with wheels in self-lubricating material,
- height-adjustable stainless steel feet , with anti-corrosion plastic support gasket.

NB: on request available in AISI 430 stainless steel, at a reduced price.

CE mark Made in Italy

## **AVAILABLE MODELS**

Vessels for washing pots cupboard version 2 wells, dimensions mm. 1600x600x850h

Bowl for washing pots with 2 TANKS 700x500x350h mm, CABINET VERSION with SLIDING DOORS, dim.mm.1600x600x850h