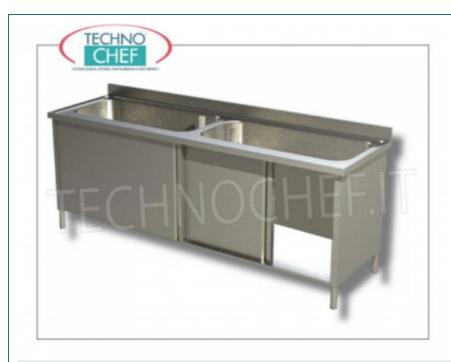

## POT SINK with 2 BOWLS, in CABINET VERSION with SLIDING DOORS, complete range with 700 mm DEPTH:

- made of AISI 304 stainless steel, Scotch Brite 18/10 finish;
- o complete with drain, overflow,
- o rear splashback h 100 mm,
- 2 bowls of 70 / 80x50x35h cm;
- honeycomb sliding doors (in the rear part) with full-height profiled handle, hooked on aluminum profile guides with wheels in self-lubricating material.
- $\circ \ \ \textbf{height-adjustable stainless steel feet} \ , \ with \ anti-corrosion \ plastic \ support \ gasket. \\$

NB: on request available in AISI 430 stainless steel, at a reduced price.

**CE** mark

Made in Italy