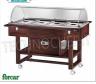

## FOELR2827W TECHNO

Refrigerated display trolleys Refrigerated display trolley in WENGE' color wood, FORCAR brand, complete with plexiglass dome, 2 folding support shelves, capacity 4 GN 1/1 trays (not included), static refrigeration, temp.+2°/+10°C, V.230/1, Kw.0,25, dim.mm.1480x1120