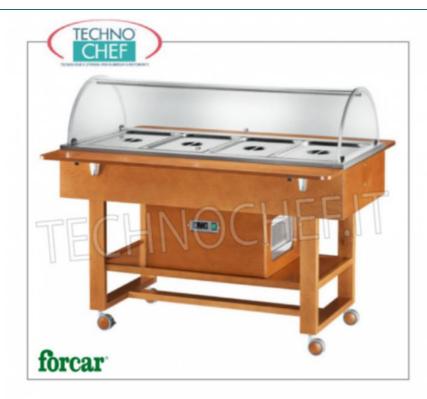

### PROFESSIONAL DESCRIPTION

WOODEN REFRIGERATED DISPLAY TROLLEY complete with DOME and SUPPORT SHELVES, temperature  $+2^{\circ}/+10^{\circ}$ C:- solid wood structure in WALNUT or WENGE' colour:

- semicircular dome in plexiglass;
- capacity 4 Gastro-Norm 1/1 trays, h 150 mm ( not included );
- temperature +2°/+10°C with lids in place;
- static refrigeration;
- R134A refrigerant gas ;
- 2 folding support shelves;
- 4 multi-directional wheels .

## TECHNICAL CARD

| power supply              | Monofase |
|---------------------------|----------|
| Volts                     | V 230/1  |
| frequency (Hz)            | 50       |
| motor power capacity (Kw) | 0,25     |
| breadth (mm)              | 1480     |
| depth (mm)                | 1120     |
| height (mm)               | 1250     |
|                           |          |
| AVAILABLE MODELS          |          |

FOELR2827

**Refrigerated display trolleys** Refrigerated wooden display trolley in WALNUT color,

FORCAR brand, complete with plexiglass dome, 2 folding support shelves, capacity 4 GN 1/1 trays (not included), static refrigeration, temp.+2°/+10°C, V .230/1, Kw.0,25, dim.mm.1480x1120x12