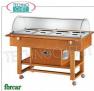

FOELR2827

**Refrigerated display trolleys** Refrigerated wooden display trolley in WALNUT color,

FORCAR brand, complete with plexiglass dome, 2 folding support shelves, capacity 4 GN 1/1 trays (not included), static refrigeration, temp.+2°/+10°C, V .230/1, Kw.0,25, dim.mm.1480x1120x12