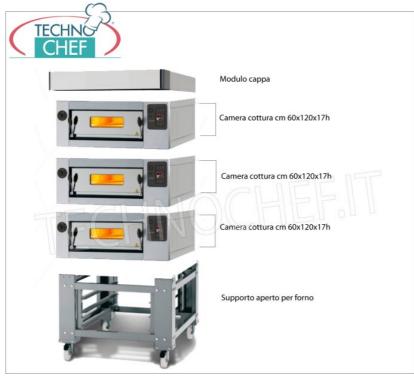

ss steel front</b><br>Single hood module with stainless steel front for ovens<br>mod. LSC / I and LSC / R, dim.mm.1000x1730x160h |             | € 479,43<br>VAT escluded<br>Shipping to be calculed<br>Delivery from 8 to 15 days   |
| ITF-SCSC      | <b>Painted steel support</b><br>UNICO painted steel support for oven Mod. LSC / I and<br>LSC / R, dim.mm.1010x1560x860h                                            |             | € 492,62<br>VAT escluded<br>Shipping to be calculed<br>Delivery from 8 to 15 days   |
| ITF-BSC/I     | Proofing cell for oven                                                                                                                                             |             | € 1.468,56<br>VAT escluded<br>Shipping to be calculed<br>Delivery from 8 to 15 days |