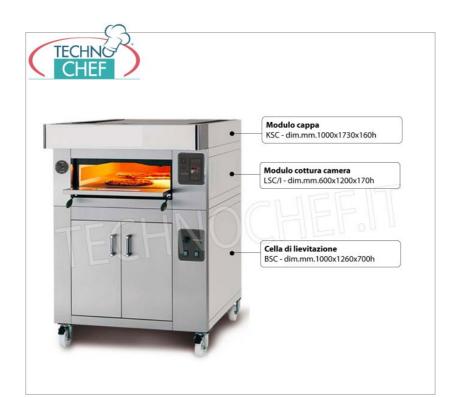

steel front</b><br>Single hood module with stainless steel front for ovens<br>mod. LSC / I and LSC / R, dim.mm.1000x1730x160h |             | € 479,43<br>VAT escluded<br>Shipping to be calculed<br>Delivery from 8 to 15 days   |
| ITF-SCSC      | <b>Painted steel support</b><br>UNICO painted steel support for oven Mod. LSC / I and<br>LSC / R, dim.mm.1010x1560x860h                                            |             | € 492,62<br>VAT escluded<br>Shipping to be calculed<br>Delivery from 8 to 15 days   |
| ITF-BSC/I     | Proofing cell for oven                                                                                                                                             |             | € 1.468,56<br>VAT escluded<br>Shipping to be calculed<br>Delivery from 8 to 15 days |