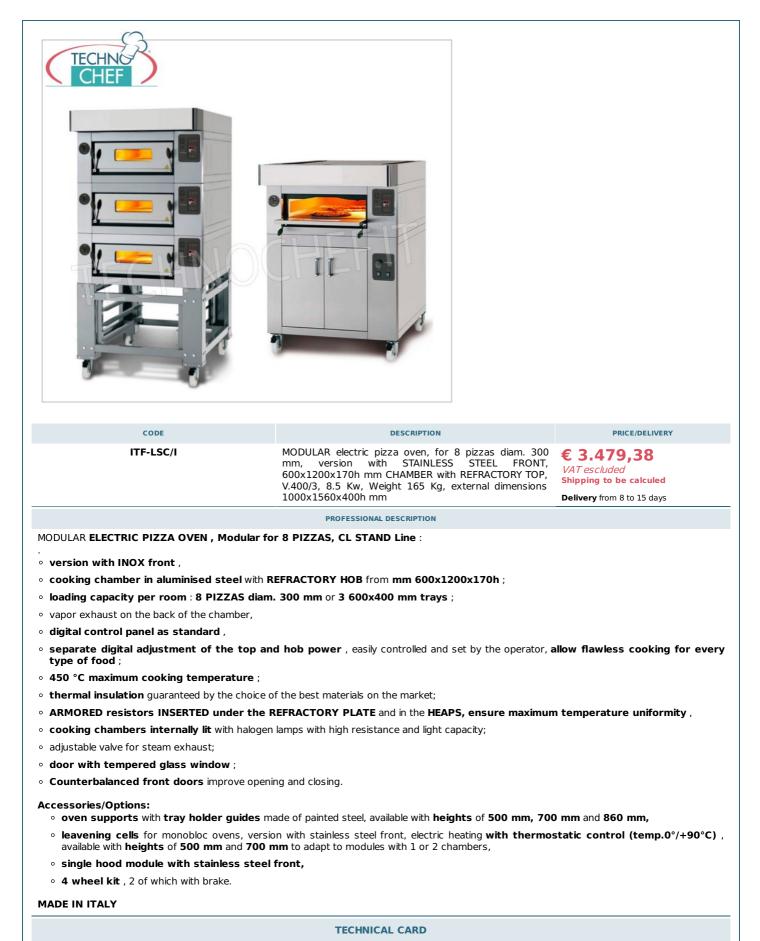

Services and Technologies for professional catering since 1973

|               | power supply                                                                                                                                                       | Trifase     |                                                                                     |
|---------------|--------------------------------------------------------------------------------------------------------------------------------------------------------------------|-------------|-------------------------------------------------------------------------------------|
|               | Volts                                                                                                                                                              | V 400/3     |                                                                                     |
|               | frequency (Hz)                                                                                                                                                     | 50          |                                                                                     |
| motor         | power capacity (Kw)                                                                                                                                                | 8,5         |                                                                                     |
|               | net weight (Kg)                                                                                                                                                    | 165         |                                                                                     |
|               | breadth (mm)                                                                                                                                                       | 1000        |                                                                                     |
|               | depth (mm)                                                                                                                                                         | 1560        |                                                                                     |
|               | height (mm)                                                                                                                                                        | 400         |                                                                                     |
|               | TECHNIC                                                                                                                                                            | AL CARD     |                                                                                     |
| CODE/PICTURES |                                                                                                                                                                    | DESCRIPTION | PRICE/DELIVERY                                                                      |
| ITF-PPD       | <b>Feet for leavening cells</b><br>Feet for leavening cells (h min 8 / max 20 cm)                                                                                  |             | € 76,71<br>VAT escluded<br>Shipping to be calculed<br>Delivery from 4 to 9 days     |
| ITF-KRF       | <b>4 wheel kit</b><br>Kit 4 wheels, 2 of which with brake (h 16 cm)                                                                                                |             | € 189,62<br>VAT escluded<br>Shipping to be calculed<br>Delivery from 4 to 9 days    |
|               | <b>Single hood module with stainless steel front</b><br>Single hood module with stainless steel front for ovens<br>mod. LSC / I and LSC / R, dim.mm.1000x1730x160h |             | € 479,43<br>VAT escluded<br>Shipping to be calculed<br>Delivery from 8 to 15 days   |
| ITF-SCSC      | <b>Painted steel support</b><br>UNICO painted steel support for oven Mod. LSC / I and<br>LSC / R, dim.mm.1010x1560x860h                                            |             | € 492,62<br>VAT escluded<br>Shipping to be calculed<br>Delivery from 8 to 15 days   |
| ITF-BSC/I     | Proofing cell for oven                                                                                                                                             |             | € 1.468,56<br>VAT escluded<br>Shipping to be calculed<br>Delivery from 8 to 15 days |