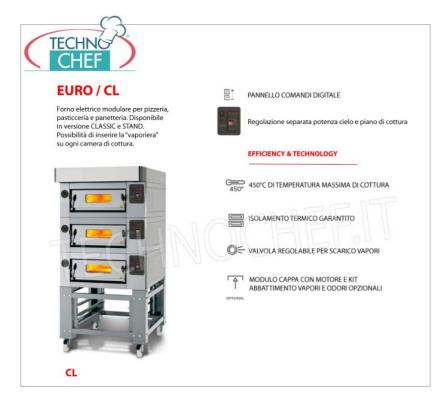

Services and Technologies for professional catering since 1973

|               | power supply                                                                                                                                                       | Trifase     |                                                                                     |
|---------------|--------------------------------------------------------------------------------------------------------------------------------------------------------------------|-------------|-------------------------------------------------------------------------------------|
|               | Volts                                                                                                                                                              | V 400/3     |                                                                                     |
|               | frequency (Hz)                                                                                                                                                     | 50          |                                                                                     |
| motor         | power capacity (Kw)                                                                                                                                                | 8,5         |                                                                                     |
|               | net weight (Kg)                                                                                                                                                    | 165         |                                                                                     |
|               | breadth (mm)                                                                                                                                                       | 1000        |                                                                                     |
|               | depth (mm)                                                                                                                                                         | 1560        |                                                                                     |
|               | height (mm)                                                                                                                                                        | 400         |                                                                                     |
|               | TECHNIC                                                                                                                                                            | AL CARD     |                                                                                     |
| CODE/PICTURES |                                                                                                                                                                    | DESCRIPTION | PRICE/DELIVERY                                                                      |
| ITF-PPD       | <b>Feet for leavening cells</b><br>Feet for leavening cells (h min 8 / max 20 cm)                                                                                  |             | € 76,71<br>VAT escluded<br>Shipping to be calculed<br>Delivery from 4 to 9 days     |
| ITF-KRF       | <b>4 wheel kit</b><br>Kit 4 wheels, 2 of which with brake (h 16 cm)                                                                                                |             | € 189,62<br>VAT escluded<br>Shipping to be calculed<br>Delivery from 4 to 9 days    |
|               | <b>Single hood module with stainless steel front</b><br>Single hood module with stainless steel front for ovens<br>mod. LSC / I and LSC / R, dim.mm.1000x1730x160h |             | € 479,43<br>VAT escluded<br>Shipping to be calculed<br>Delivery from 8 to 15 days   |
| ITF-SCSC      | <b>Painted steel support</b><br>UNICO painted steel support for oven Mod. LSC / I and<br>LSC / R, dim.mm.1010x1560x860h                                            |             | € 492,62<br>VAT escluded<br>Shipping to be calculed<br>Delivery from 8 to 15 days   |
| ITF-BSC/I     | Proofing cell for oven                                                                                                                                             |             | € 1.468,56<br>VAT escluded<br>Shipping to be calculed<br>Delivery from 8 to 15 days |