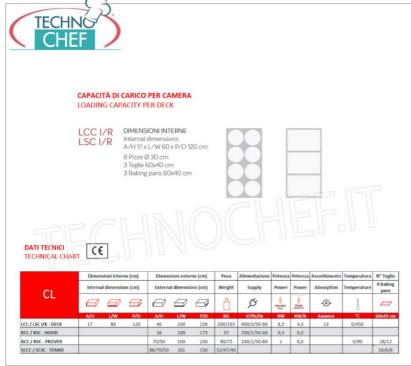

Services and Technologies for professional catering since 1973

|               | power supply                                                                                                                                                       | Trifase     |                                                                                     |
|---------------|--------------------------------------------------------------------------------------------------------------------------------------------------------------------|-------------|-------------------------------------------------------------------------------------|
|               | Volts                                                                                                                                                              | V 400/3     |                                                                                     |
|               | frequency (Hz)                                                                                                                                                     | 50          |                                                                                     |
| motor         | power capacity (Kw)                                                                                                                                                | 8,5         |                                                                                     |
|               | net weight (Kg)                                                                                                                                                    | 165         |                                                                                     |
|               | breadth (mm)                                                                                                                                                       | 1000        |                                                                                     |
|               | depth (mm)                                                                                                                                                         | 1560        |                                                                                     |
|               | height (mm)                                                                                                                                                        | 400         |                                                                                     |
|               | TECHNIC                                                                                                                                                            | AL CARD     |                                                                                     |
| CODE/PICTURES |                                                                                                                                                                    | DESCRIPTION | PRICE/DELIVERY                                                                      |
| ITF-PPD       | <b>Feet for leavening cells</b><br>Feet for leavening cells (h min 8 / max 20 cm)                                                                                  |             | € 76,71<br>VAT escluded<br>Shipping to be calculed<br>Delivery from 4 to 9 days     |
| ITF-KRF       | <b>4 wheel kit</b><br>Kit 4 wheels, 2 of which with brake (h 16 cm)                                                                                                |             | € 189,62<br>VAT escluded<br>Shipping to be calculed<br>Delivery from 4 to 9 days    |
|               | <b>Single hood module with stainless steel front</b><br>Single hood module with stainless steel front for ovens<br>mod. LSC / I and LSC / R, dim.mm.1000x1730x160h |             | € 479,43<br>VAT escluded<br>Shipping to be calculed<br>Delivery from 8 to 15 days   |
| ITF-SCSC      | <b>Painted steel support</b><br>UNICO painted steel support for oven Mod. LSC / I and<br>LSC / R, dim.mm.1010x1560x860h                                            |             | € 492,62<br>VAT escluded<br>Shipping to be calculed<br>Delivery from 8 to 15 days   |
| ITF-BSC/I     | Proofing cell for oven                                                                                                                                             |             | € 1.468,56<br>VAT escluded<br>Shipping to be calculed<br>Delivery from 8 to 15 days |