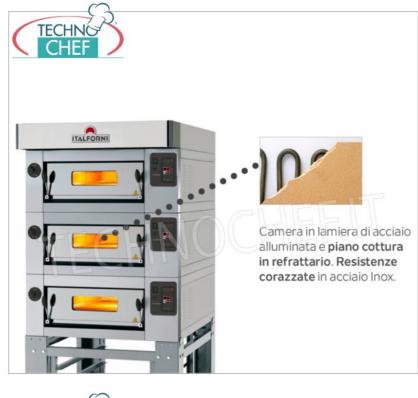

Services and Technologies for professional catering since 1973

|               | power supply                                                                                                                                                       | Trifase     |                                                                                     |
|---------------|--------------------------------------------------------------------------------------------------------------------------------------------------------------------|-------------|-------------------------------------------------------------------------------------|
|               | Volts                                                                                                                                                              | V 400/3     |                                                                                     |
|               | frequency (Hz)                                                                                                                                                     | 50          |                                                                                     |
| motor         | power capacity (Kw)                                                                                                                                                | 8,5         |                                                                                     |
|               | net weight (Kg)                                                                                                                                                    | 165         |                                                                                     |
|               | breadth (mm)                                                                                                                                                       | 1000        |                                                                                     |
|               | depth (mm)                                                                                                                                                         | 1560        |                                                                                     |
|               | height (mm)                                                                                                                                                        | 400         |                                                                                     |
|               | TECHNIC                                                                                                                                                            | AL CARD     |                                                                                     |
| CODE/PICTURES |                                                                                                                                                                    | DESCRIPTION | PRICE/DELIVERY                                                                      |
| ITF-PPD       | <b>Feet for leavening cells</b><br>Feet for leavening cells (h min 8 / max 20 cm)                                                                                  |             | € 76,71<br>VAT escluded<br>Shipping to be calculed<br>Delivery from 4 to 9 days     |
| ITF-KRF       | <b>4 wheel kit</b><br>Kit 4 wheels, 2 of which with brake (h 16 cm)                                                                                                |             | € 189,62<br>VAT escluded<br>Shipping to be calculed<br>Delivery from 4 to 9 days    |
|               | <b>Single hood module with stainless steel front</b><br>Single hood module with stainless steel front for ovens<br>mod. LSC / I and LSC / R, dim.mm.1000x1730x160h |             | € 479,43<br>VAT escluded<br>Shipping to be calculed<br>Delivery from 8 to 15 days   |
| ITF-SCSC      | <b>Painted steel support</b><br>UNICO painted steel support for oven Mod. LSC / I and<br>LSC / R, dim.mm.1010x1560x860h                                            |             | € 492,62<br>VAT escluded<br>Shipping to be calculed<br>Delivery from 8 to 15 days   |
| ITF-BSC/I     | Proofing cell for oven                                                                                                                                             |             | € 1.468,56<br>VAT escluded<br>Shipping to be calculed<br>Delivery from 8 to 15 days |