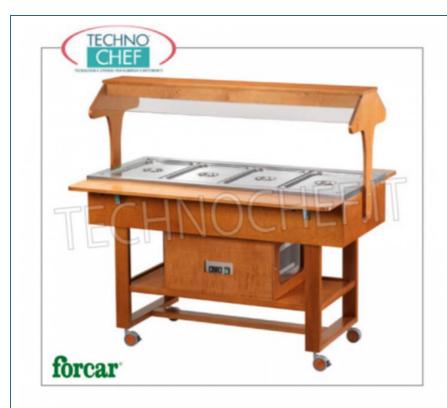

# REFRIGERATED WOODEN DISPLAY TROLLEY complete with DOME and SUPPORT SHELVES, temperature -5°/+5°C:

- WALNUT or WENGE' colored solid wood structure ;
- plexiglass dome ;- capacity 4 Gastro-Norm 1/1 trays, h 150 mm ( not included );- temperature -5°/+5°C with lids in place;
- static refrigeration;
- R134A refrigerant gas ;
- $\circ\,$  2 folding support shelves;
- 4 multi-directional wheels .

### FO-ELR2825BT

**Refrigerated display trolleys** Refrigerated wooden display trolley in WALNUT color, FORCAR brand, complete with plexiglass dome, 2 folding support shelves, capacity 4 GN 1/1 trays (not included), static refrigeration, temp.-5°/+5°C, V .230/1, Kw.0,25, dim.cm.148x112x141h